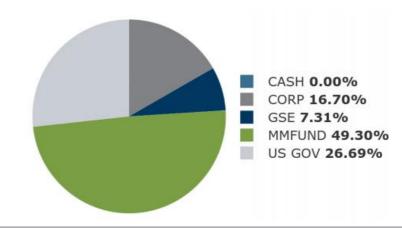

# **Maturity Distribution by Security Type**

| <b>Security Distribution</b> | 0-3 Months      | 3-6 Months     | 6-9 Months     | 9-12 Months    | I-2 Years      | 2-3 Years | 3-4 Years | 4-5 Years | 5+ Years | Portfolio Total |
|------------------------------|-----------------|----------------|----------------|----------------|----------------|-----------|-----------|-----------|----------|-----------------|
| CASH                         | \$101.06        |                |                |                |                |           |           |           |          | \$101.06        |
| CORP                         |                 |                |                | 4,079,815.30   |                |           |           |           |          | 4,079,815.30    |
| FED INST (GSE)               |                 |                | 343,729.01     |                | 1,442,719.51   |           |           |           |          | 1,786,448.52    |
| MMFUND                       | 12,042,357.63   |                |                |                |                |           |           |           |          | 12,042,357.63   |
| US GOV                       |                 | 1,008,528.83   | 682,142.24     |                | 4,840,119.73   |           |           |           |          | 6,530,790.80    |
| TOTAL                        | \$12,042,458.69 | \$1,008,528.83 | \$1,025,871.25 | \$4,079,815.30 | \$6,282,839.24 |           |           |           |          | \$24,439,513.31 |

# **Top Ten Holdings**

| Issuer                                | Value  |
|---------------------------------------|--------|
| Invesco Ltd.                          | 49.27% |
| United States                         | 26.72% |
| Apple Inc.                            | 8.36%  |
| Exxon Mobil Corporation               | 8.33%  |
| Federal Home Loan Banks               | 5.90%  |
| Federal National Mortgage Association | 1.41%  |
| (CCYUSD) UNITED STATES OF AMERICA     | 0.00%  |

# **Market Value Basis Security Distribution**

| Security Distribution         | Mar 31, 2021<br>Ending Balance | Mar 31, 2021<br>Portfolio Allocation | Apr 30, 202 l<br>Ending Balance | Apr 30, 2021<br>Portfolio Allocation | Change in<br>Allocation | Book Yield |
|-------------------------------|--------------------------------|--------------------------------------|---------------------------------|--------------------------------------|-------------------------|------------|
| Cash                          | \$95.99                        | 0.00%                                | \$101.06                        | 0.00%                                | 0.00%                   | 0.00%      |
| U.S. Treasury Notes           | \$6,540,726.56                 | 26.77%                               | \$6,530,790.80                  | 26.72%                               | (0.04%)                 | 1.67%      |
| Federal Instrumentality (GSE) | 1,786,048.87                   | 7.31%                                | 1,786,448.52                    | 7.31%                                | 0.00%                   | 1.82%      |
| Money Market Funds            | \$12,030,777.26                | 49.23%                               | \$12,042,357.63                 | 49.27%                               | 0.04%                   | 0.01%      |
| Corporate Notes               | 4,078,146.59                   | 16.69%                               | 4,079,815.30                    | 16.69%                               | 0.00%                   | 1.88%      |
| Portfolio Total               | \$24,435,795.27                | 100.00%                              | \$24,439,513.31                 | 100.00%                              |                         | 0.89%      |