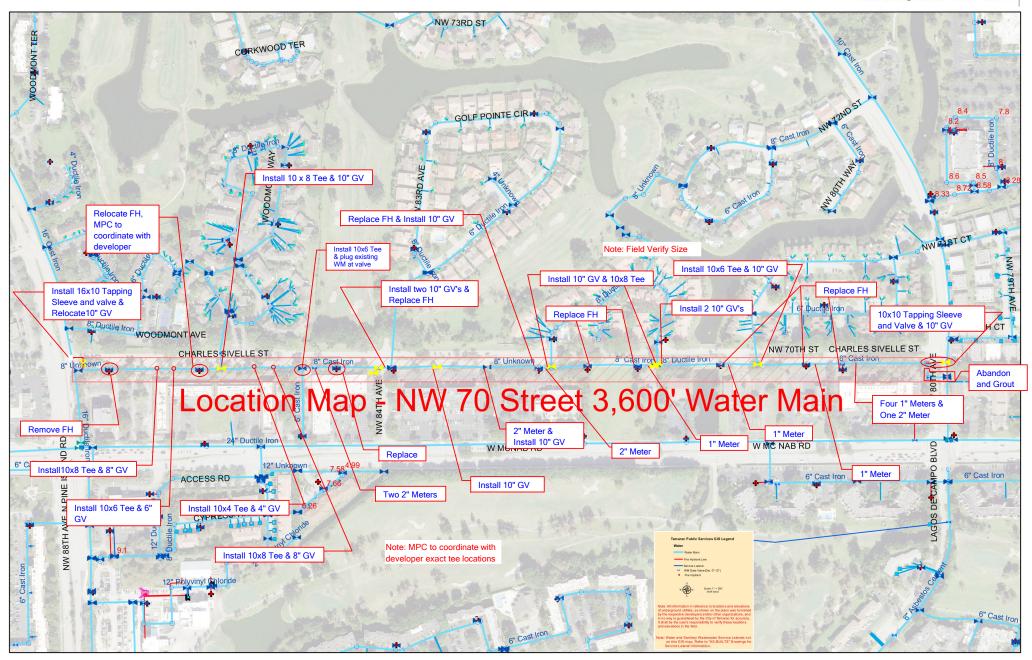

#### j. TR13644 - NW 70TH Street Pipe Bursting Project

A Resolution of the City Commission of the city of Tamarac, Florida, awarding a contract to Murphy Pipeline Contractors, Inc. utilizing pricing from an Agreement obtained through a formal competitive process by the Purchasing Cooperative of America per Contract Number OD-307-20, for the replacement of 3,600 linear feet of water pipe together along with 10 existing fire hydrants along NW 70th street between the intersection of Pine Island Road on NW 70th street to NW 80th avenue; authorizing the appropriate City Officials to execute a Purchase Order Agreement with Murphy Pipeline Contractors, Inc. For a project cost of \$684,283.64, a contingency of 10% or \$68,428.36 will be added to the project account for a total project budget of \$752,712.00; project will be funded by CIAC Fees; authorizing a Budget Amendment in an amount not to exceed the total project cost of \$752,712.00 pursuant to F.S. 166.241(2); authorizing the appropriate City Officials to administer the contract; providing for conflicts; providing for severability; and providing for an effective date.