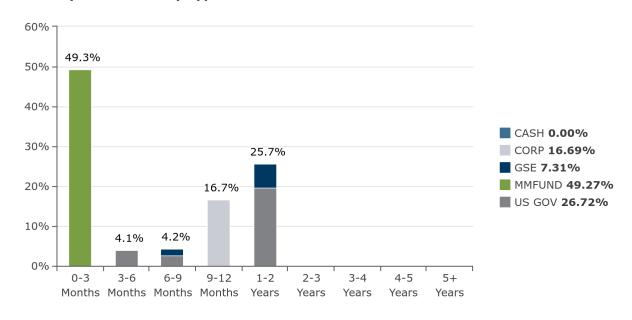

# **Maturity Distribution by Security Type**

| <b>Security Distribution</b> | 0-3 Months      | 3-6 Months     | 6-9 Months     | 9-12 Months    | I-2 Years      | 2-3 Years | 3-4 Years | 4-5 Years | 5+ Years | Portfolio Total |
|------------------------------|-----------------|----------------|----------------|----------------|----------------|-----------|-----------|-----------|----------|-----------------|
| CASH                         | \$101.06        |                |                |                |                |           |           |           |          | \$101.06        |
| CORP                         |                 |                |                | 4,079,815.30   |                |           |           |           |          | 4,079,815.30    |
| FED INST (GSE)               |                 |                | 343,729.01     |                | 1,442,719.51   |           |           |           |          | 1,786,448.52    |
| MMFUND                       | 12,042,357.63   |                |                |                |                |           |           |           |          | 12,042,357.63   |
| US GOV                       |                 | 1,008,528.83   | 682,142.24     |                | 4,840,119.73   |           |           |           |          | 6,530,790.80    |
| TOTAL                        | \$12,042,458.69 | \$1,008,528.83 | \$1,025,871.25 | \$4,079,815.30 | \$6,282,839.24 |           |           |           |          | \$24,439,513.31 |