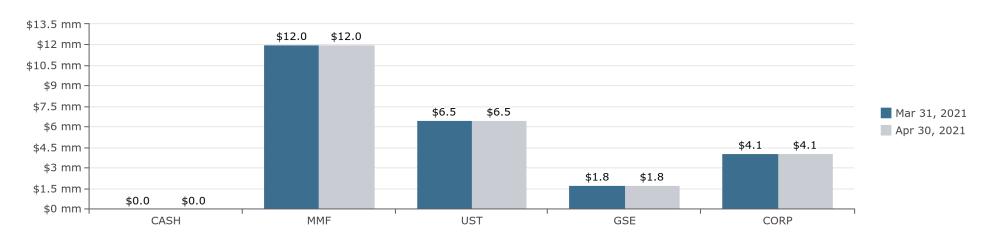

# **Market Value Basis Security Distribution**

| Security Distribution         | Mar 31, 2021<br>Ending Balance | Mar 31, 2021<br>Portfolio Allocation | Apr 30, 202 l<br>Ending Balance | Apr 30, 2021<br>Portfolio Allocation | Change in<br>Allocation | Book Yield |
|-------------------------------|--------------------------------|--------------------------------------|---------------------------------|--------------------------------------|-------------------------|------------|
| Cash                          | \$95.99                        | 0.00%                                | \$101.06                        | 0.00%                                | 0.00%                   | 0.00%      |
| U.S. Treasury Notes           | \$6,540,726.56                 | 26.77%                               | \$6,530,790.80                  | 26.72%                               | (0.04%)                 | 1.67%      |
| Federal Instrumentality (GSE) | 1,786,048.87                   | 7.31%                                | 1,786,448.52                    | 7.31%                                | 0.00%                   | 1.82%      |
| Money Market Funds            | \$12,030,777.26                | 49.23%                               | \$12,042,357.63                 | 49.27%                               | 0.04%                   | 0.01%      |
| Corporate Notes               | 4,078,146.59                   | 16.69%                               | 4,079,815.30                    | 16.69%                               | 0.00%                   | 1.88%      |
| Portfolio Total               | \$24,435,795.27                | 100.00%                              | \$24,439,513.31                 | 100.00%                              |                         | 0.89%      |