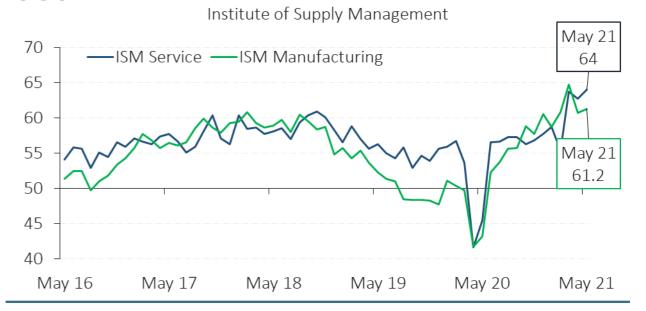

## **With Spring Comes Blossoming Progress**

April 8, 2021 - Public Trust Trading Desk

The U.S. economy continues to accelerate as the vaccination count advances and business restrictions ease. As of April 7, 32.6% of the U.S. population has received at least one vaccine dose while 19% has been fully vaccinated according to the CDC. The swift rollout of vaccinations underpins the rise in consumer sentiment which, as measured by the Conf. Board Consumer Confidence Index, registered a pandemic-high print of 109.7 in March. Federal stimulus distributions paired with increasing confidence in the recovery are expected to fuel a surge in household spending amongst a consumer base already flush with cash.

On the labor market front, Nonfarm Payrolls for March shattered expectations as the 916k reading came in well above the 660k survey estimate. The jobs report showed a rise in hiring across most industries, led by a 280k gain in leisure & hospitality. Despite growing improvement in the labor market, the Federal Reserve continues to maintain its dovish assessment of employment conditions. With the participation rate currently standing at just 61.5%, it would take ~5.2 million additional individuals reentering the labor force before returning to the pre-pandemic level. Reintroducing these workers as unemployed would translate to an unemployment rate close to 9.4% compared to March's reading of just 6.0%.