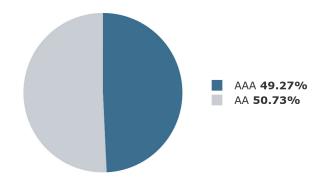

# **S&P** Rating Distribution

| S&P Rating Distribution        | Apr 30, 2021<br>Ending Balance | Portfolio<br>Allocation |  |
|--------------------------------|--------------------------------|-------------------------|--|
| Short Term Rating Distribution |                                |                         |  |
| A-I+                           | \$0.00                         | 0.00%                   |  |
| A-I                            |                                |                         |  |
| A-2                            |                                |                         |  |
| Total Short Term Ratings       | \$0.00                         | 0.00%                   |  |
| Long Term Rating Distribution  |                                |                         |  |
| AAA                            | \$12,042,458.69                | 49.27%                  |  |
| AA                             | \$12,397,054.62                | 50.73%                  |  |
| A                              |                                |                         |  |
| Below A                        |                                |                         |  |
| Not Rated                      |                                |                         |  |
| Total Long Term Ratings        | \$24,439,513.31                | 100.00%                 |  |
| Portfolio Total                | \$24,439,513.31                | 100.00%                 |  |