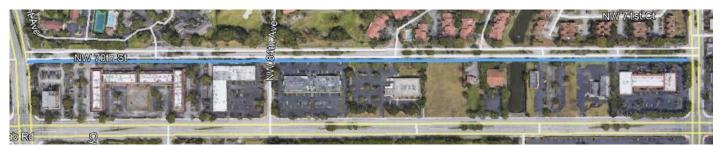

#### j. TR13644 - NW 70TH Street Pipe Bursting Project

A Resolution of the City Commission of the city of Tamarac, Florida, awarding a contract to Murphy Pipeline Contractors, Inc. utilizing pricing from an Agreement obtained through a formal competitive process by the Purchasing Cooperative of America per Contract Number OD-307-20, for the replacement of 3,600 linear feet of water pipe together along with 10 existing fire hydrants along NW 70th street between the intersection of Pine Island Road on NW 70th street to NW 80th avenue; authorizing the appropriate City Officials to execute a Purchase Order Agreement with Murphy Pipeline Contractors, Inc. For a project cost of \$684,283.64, a contingency of 10% or \$68,428.36 will be added to the project account for a total project budget of \$752,712.00; project will be funded by CIAC Fees; authorizing a Budget Amendment in an amount not to exceed the total project cost of \$752,712.00 pursuant to F.S. 166.241(2); authorizing the appropriate City Officials to administer the contract; providing for conflicts; providing for severability; and providing for an effective date.