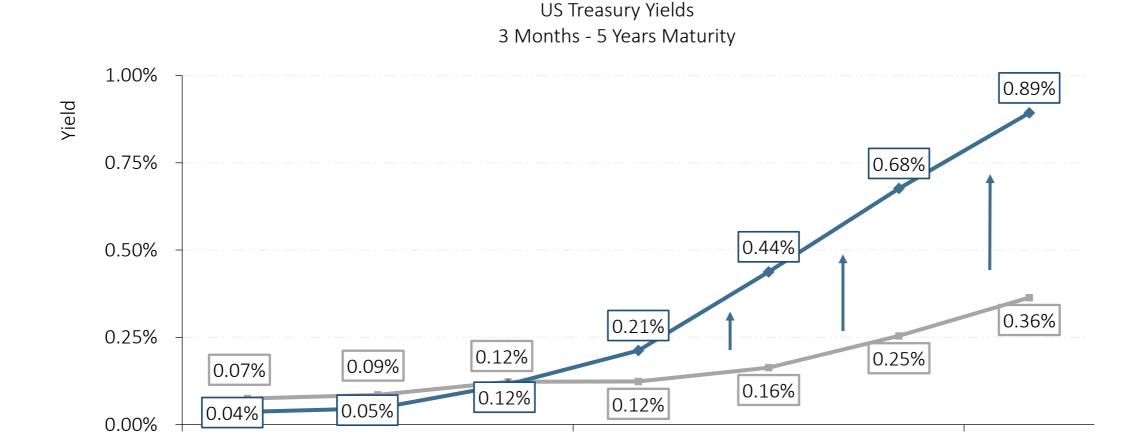

#### **Investment Portfolio Weighted Yield:**

The total Operations & Reserve investment portfolio weighted average yield for the month of April was 0.15%. The managed portion of the portfolio had a weighted average yield of 0.89%, while the cash portion of the portfolio had a weighted average yield of 0.05%.

**Investment Recommendation**: The Federal Reserve is likely to keep its target rate near zero for the near term. This expectation is reflected in the low yields available to fixed income investors on the front end of the curve, although inflation expectations have pushed interest rates higher for maturities past three years. Even with yields remaining near historically low levels, we continue to recommend an investment strategy laddering securities in the one to five year area of the curve, picking up incremental income over our cash alternatives that currently hover near 0%.