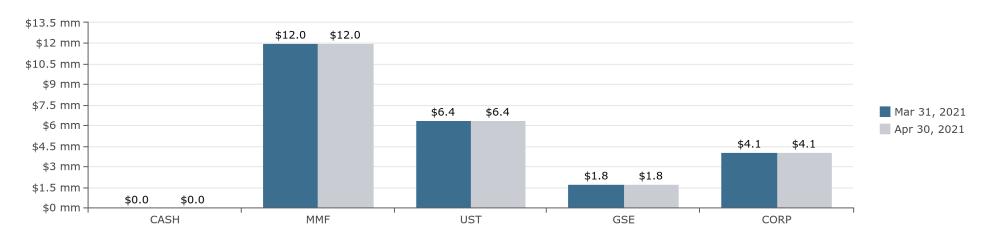

# **Historic Cost Basis Security Distribution**

| Security Distribution         | Mar 31, 2021<br>Ending Balance | Mar 31, 2021<br>Portfolio Allocation | Apr 30, 2021<br>Ending Balance | Apr 30, 2021<br>Portfolio Allocation | Change in<br>Allocation | Book Yield |
|-------------------------------|--------------------------------|--------------------------------------|--------------------------------|--------------------------------------|-------------------------|------------|
| Cash                          | \$95.99                        | 0.00%                                | \$101.06                       | 0.00%                                | 0.00%                   | 0.00%      |
| U.S. Treasury Notes           | \$6,403,443.96                 | 26.41%                               | \$6,403,443.96                 | 26.40%                               | (0.01%)                 | 1.67%      |
| Federal Instrumentality (GSE) | 1,754,330.80                   | 7.24%                                | 1,754,330.80                   | 7.23%                                | (0.00%)                 | 1.82%      |
| Money Market Funds            | \$12,030,777.26                | 49.63%                               | \$12,042,357.63                | 49.65%                               | 0.02%                   | 0.01%      |
| Corporate Notes               | 4,053,180.00                   | 16.72%                               | 4,053,180.00                   | 16.71%                               | (0.01%)                 | 1.88%      |
| Portfolio Total               | \$24,241,828.01                | 100.00%                              | \$24,253,413.45                | 100.00%                              |                         | 0.89%      |