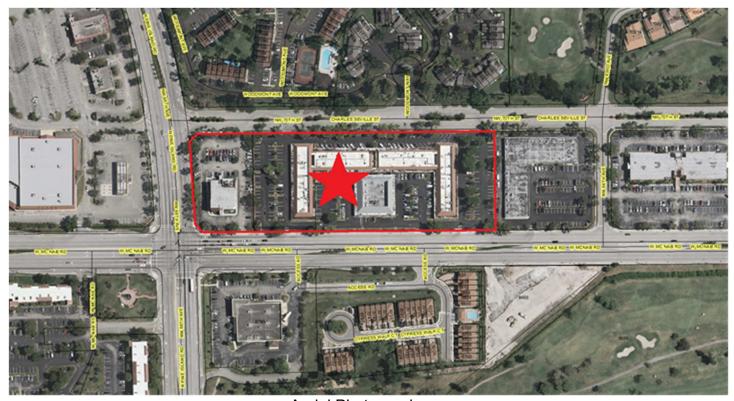

## 7. PUBLIC HEARING(S)

a. TR13645 - Eden West - Vacation of Easement

A Resolution of the City Commission of the City of Tamarac, Florida, approving/denying a vacation of easement petition in an effort to vacate three (3) utility easements located on the Eden West property, more specifically located at the northeast corner of W McNab Road and N Pine Island Road (NW 88 Avenue) as further described in the legal description attached hereto as Exhibit "A"; (Case No. 2-P-21); providing for conflicts; providing for severability; and providing for an effective date.