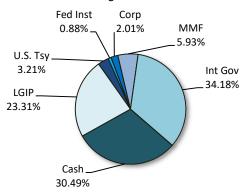

# City of Tamarac Asset Allocation as of April 30, 2021

| Security Distribution <sup>(1)</sup> | April 30, 2021<br>Ending Balance | Portfolio<br>Allocation | Issuer Description <sup>(1)</sup> | Sec.<br>Desc. | April 30, 2021<br>Ending Balance | Portfolio<br>Allocation | Permitted by Policy <sup>(2)</sup> |
|--------------------------------------|----------------------------------|-------------------------|-----------------------------------|---------------|----------------------------------|-------------------------|------------------------------------|
| Cash                                 | \$ 63,261,409.94                 | 30.93%                  | Cash                              | Cash          | \$ -                             | 0.00%                   | 100.00%                            |
| LGIP                                 | 47,366,901.95                    | 23.16%                  | FL PRIME (SBA) <sup>(2)</sup>     | LGIP          | 47,366,901.95                    | 23.16%                  | 25.00%                             |
| U.S. Treasury Notes                  | 6,530,790.80                     | 3.19%                   | FLSAFE                            | Int Gov       | 69,470,151.29                    | 33.96%                  | 40.00%                             |
| U.S. Agency Notes                    | -                                | 0.00%                   | Wells Fargo                       | Cash          | 230,457.37                       | 0.11%                   | 100.00%                            |
| FNMA                                 | 343,729.01                       | 0.17%                   | TD Bank <sup>(2)</sup>            | Cash          | 63,030,952.57                    | 30.82%                  | 100.00%                            |
| FHLMC                                | -                                | 0.00%                   | Fidelity MMF                      | MMF           | 12,042,357.63                    | 5.89%                   | 100.00%                            |
| FFCB                                 | -                                | 0.00%                   | U.S. Treasury Notes               | UST           | 6,530,790.80                     | 3.19%                   | 100.00%                            |
| FHLB                                 | 1,442,719.51                     | 0.71%                   | U.S. Agency Notes                 | US Agy        | -                                | 0.00%                   | 25.00%                             |
| Fed Instrumentality Subtotal         | \$ 1,786,448.52                  | 0.87%                   | FNMA                              | GSE           | 343,729.01                       | 0.17%                   | 25.00%                             |
| Asset Backed Securities              | -                                | 0.00%                   | FHLMC                             | GSE           | -                                | 0.00%                   | 25.00%                             |
| Commercial Paper                     | -                                | 0.00%                   | FFCB                              | GSE           | -                                | 0.00%                   | 25.00%                             |
| Corporate Notes                      | 4,079,815.30                     | 1.99%                   | FHLB                              | GSE           | 1,442,719.51                     | 0.71%                   | 25.00%                             |
| Bankers Acceptances                  | -                                | 0.00%                   | Apple                             | Corp          | 2,042,843.07                     | 1.00%                   | 5.00%                              |
| Money Market Funds                   | 12,042,357.63                    | 5.89%                   | Exxon Mobile                      | Corp          | 2,036,972.23                     | 1.00%                   | 5.00%                              |
| Municipal Bonds                      | -                                | 0.00%                   |                                   | Corp          | -                                | 0.00%                   | 5.00%                              |
| FLSAFE                               | 69,470,151.29                    | 33.96%                  |                                   | Corp          | -                                | 0.00%                   | 5.00%                              |
| Certificates of Deposit              | -                                | 0.00%                   |                                   | Corp          | -                                | 0.00%                   | 5.00%                              |
| Total Portfolio Market Value         | \$ 204,537,875.43                | 100.00%                 |                                   | Corp          | -                                | 0.00%                   | 5.00%                              |
|                                      |                                  |                         |                                   | Corp          | -                                | 0.00%                   | 5.00%                              |