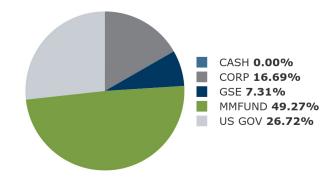

# **Market Value Basis Security Distribution**

| Security Distribution         | Mar 31, 2021<br>Ending Balance | Mar 31, 2021<br>Portfolio Allocation | Apr 30, 202 l<br>Ending Balance | Apr 30, 2021<br>Portfolio Allocation | Change in<br>Allocation | Book Yield |
|-------------------------------|--------------------------------|--------------------------------------|---------------------------------|--------------------------------------|-------------------------|------------|
| Cash                          | \$95.99                        | 0.00%                                | \$101.06                        | 0.00%                                | 0.00%                   | 0.00%      |
| U.S. Treasury Notes           | \$6,540,726.56                 | 26.77%                               | \$6,530,790.80                  | 26.72%                               | (0.04%)                 | 1.67%      |
| Federal Instrumentality (GSE) | 1,786,048.87                   | 7.31%                                | 1,786,448.52                    | 7.31%                                | 0.00%                   | 1.82%      |
| Money Market Funds            | \$12,030,777.26                | 49.23%                               | \$12,042,357.63                 | 49.27%                               | 0.04%                   | 0.01%      |
| Corporate Notes               | 4,078,146.59                   | 16.69%                               | 4,079,815.30                    | 16.69%                               | 0.00%                   | 1.88%      |
| Portfolio Total               | \$24,435,795.27                | 100.00%                              | \$24,439,513.31                 | 100.00%                              |                         | 0.89%      |