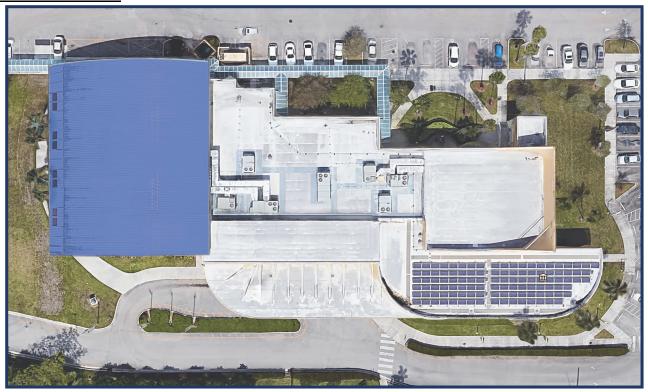

#### f. TR13634 - TCC Roof Replacement

A Resolution of the City Commission of the City of Tamarac, Florida, approving a Piggy-back Agreement with PSI Roofing, a Florida Corporation utilizing OMNIA Contract Number 180901-FL-021, and authorizing the appropriate City Officials to execute said Piggy-back Agreement with PSI Roofing, to replace the metal roof at the Tamarac Community Center, at a cost not to exceed \$281,123.31, a contingency in the amount of 10% or \$28,112.33 will be added to the project account for a total project budget of \$309,235.64; providing for conflicts; providing for severability; and providing for an effective date.