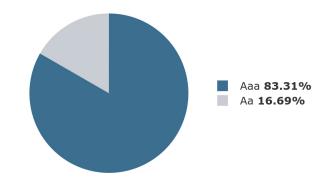

# **Moody's Rating Distribution**

| Moody's Rating Distribution    | Apr 30, 2021<br>Ending Balance | Portfolio<br>Allocation |  |
|--------------------------------|--------------------------------|-------------------------|--|
| Short Term Rating Distribution |                                |                         |  |
| P-I                            | \$0.00                         | 0.00%                   |  |
| P-2                            |                                |                         |  |
| Total Short Term Ratings       | \$0.00                         | 0.00%                   |  |
| Long Term Rating Distribution  |                                |                         |  |
| Aaa                            | \$20,359,698.02                | 83.31%                  |  |
| Aa                             | \$4,079,815.30                 | 16.69%                  |  |
| A                              |                                |                         |  |
| Below A                        |                                |                         |  |
| Not Rated                      |                                |                         |  |
| Total Long Term Ratings        | \$24,439,513.31                | 100.00%                 |  |
| Portfolio Total                | \$24,439,513.31                | 100.00%                 |  |
|                                |                                |                         |  |