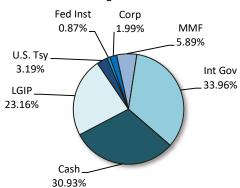

# City of Tamarac Asset Allocation as of April 30, 2021

| Security Distribution <sup>(1)</sup> | April 30, 2021<br>Ending Balance | Portfolio<br>Allocation | Issuer Description <sup>(1)</sup> | Sec.<br>Desc. | April 30, 2021<br>Ending Balance | Portfolio<br>Allocation | Permitted by Policy <sup>(2)</sup> |
|--------------------------------------|----------------------------------|-------------------------|-----------------------------------|---------------|----------------------------------|-------------------------|------------------------------------|
| Cash                                 | \$ 63,261,409.94                 | 30.93%                  | Cash                              | Cash          | \$ -                             | 0.00%                   | 100.00%                            |
| LGIP                                 | 47,366,901.95                    | 23.16%                  | FL PRIME (SBA) <sup>(2)</sup>     | LGIP          | 47,366,901.95                    | 23.16%                  | 25.00%                             |
| U.S. Treasury Notes                  | 6,530,790.80                     | 3.19%                   | FLSAFE                            | Int Gov       | 69,470,151.29                    | 33.96%                  | 40.00%                             |
| U.S. Agency Notes                    | -                                | 0.00%                   | Wells Fargo                       | Cash          | 230,457.37                       | 0.11%                   | 100.00%                            |
| FNMA                                 | 343,729.01                       | 0.17%                   | TD Bank <sup>(2)</sup>            | Cash          | 63,030,952.57                    | 30.82%                  | 100.00%                            |
| FHLMC                                | -                                | 0.00%                   | Fidelity MMF                      | MMF           | 12,042,357.63                    | 5.89%                   | 100.00%                            |
| FFCB                                 | -                                | 0.00%                   | U.S. Treasury Notes               | UST           | 6,530,790.80                     | 3.19%                   | 100.00%                            |
| FHLB                                 | 1,442,719.51                     | 0.71%                   | U.S. Agency Notes                 | US Agy        | -                                | 0.00%                   | 25.00%                             |
| Fed Instrumentality Subtotal         | \$ 1,786,448.52                  | 0.87%                   | FNMA                              | GSE           | 343,729.01                       | 0.17%                   | 25.00%                             |
| Asset Backed Securities              | -                                | 0.00%                   | FHLMC                             | GSE           | -                                | 0.00%                   | 25.00%                             |
| Commercial Paper                     | -                                | 0.00%                   | FFCB                              | GSE           | -                                | 0.00%                   | 25.00%                             |
| Corporate Notes                      | 4,079,815.30                     | 1.99%                   | FHLB                              | GSE           | 1,442,719.51                     | 0.71%                   | 25.00%                             |
| Bankers Acceptances                  | -                                | 0.00%                   | Apple                             | Corp          | 2,042,843.07                     | 1.00%                   | 5.00%                              |
| Money Market Funds                   | 12,042,357.63                    | 5.89%                   | Exxon Mobile                      | Corp          | 2,036,972.23                     | 1.00%                   | 5.00%                              |
| Municipal Bonds                      | -                                | 0.00%                   |                                   | Corp          | -                                | 0.00%                   | 5.00%                              |
| FLSAFE                               | 69,470,151.29                    | 33.96%                  |                                   | Corp          | -                                | 0.00%                   | 5.00%                              |
| Certificates of Deposit              | -                                | 0.00%                   |                                   | Corp          | -                                | 0.00%                   | 5.00%                              |
| Total Portfolio Market Value         | \$ 204,537,875.43                | 100.00%                 |                                   | Corp          | -                                | 0.00%                   | 5.00%                              |
|                                      |                                  |                         |                                   | Corp          | -                                | 0.00%                   | 5.00%                              |