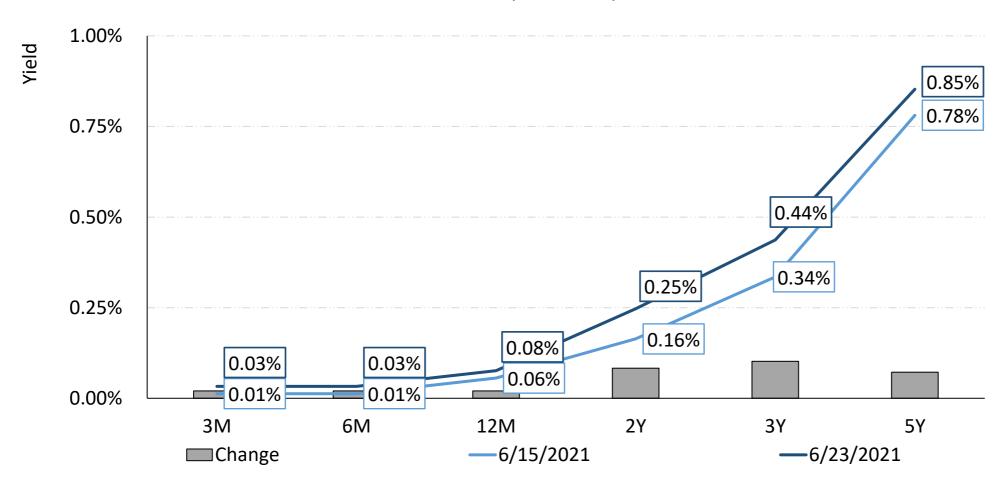

# **Maturity Distribution by Security Type**

| <b>Security Distribution</b> | 0-3 Months      | 3-6 Months     | 6-9 Months     | 9-12 Months    | I-2 Years      | 2-3 Years | 3-4 Years | 4-5 Years | 5+ Years | Portfolio Total |
|------------------------------|-----------------|----------------|----------------|----------------|----------------|-----------|-----------|-----------|----------|-----------------|
| CASH                         | \$101.06        |                |                |                |                |           |           |           |          | \$101.06        |
| CORP                         |                 |                |                | 4,079,815.30   |                |           |           |           |          | 4,079,815.30    |
| FED INST (GSE)               |                 |                | 343,729.01     |                | 1,442,719.51   |           |           |           |          | 1,786,448.52    |
| MMFUND                       | 12,042,357.63   |                |                |                |                |           |           |           |          | 12,042,357.63   |
| US GOV                       |                 | 1,008,528.83   | 682,142.24     |                | 4,840,119.73   |           |           |           |          | 6,530,790.80    |
| TOTAL                        | \$12,042,458.69 | \$1,008,528.83 | \$1,025,871.25 | \$4,079,815.30 | \$6,282,839.24 |           |           |           |          | \$24,439,513.31 |