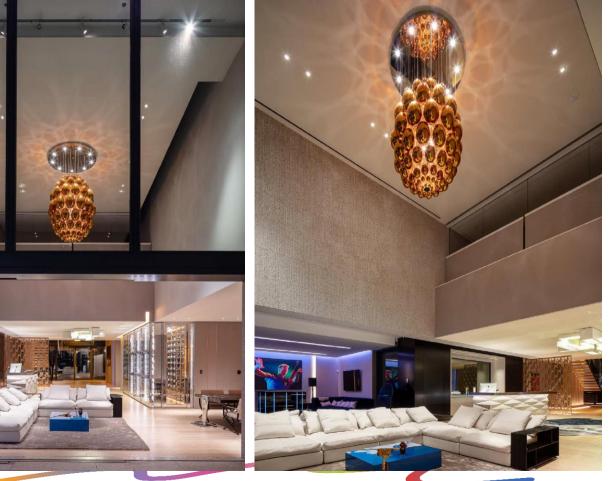

## UOVO RONY PLESL

1large piece in size: Dia 47 1/4'' x H 64 7/16'' x OH 82 11/16''

LASVIT FOR PRIVATE RESIDENCE MIAMI / UOVO

LASVIT FOR SEVEN CLUB ALMATY /UOVO