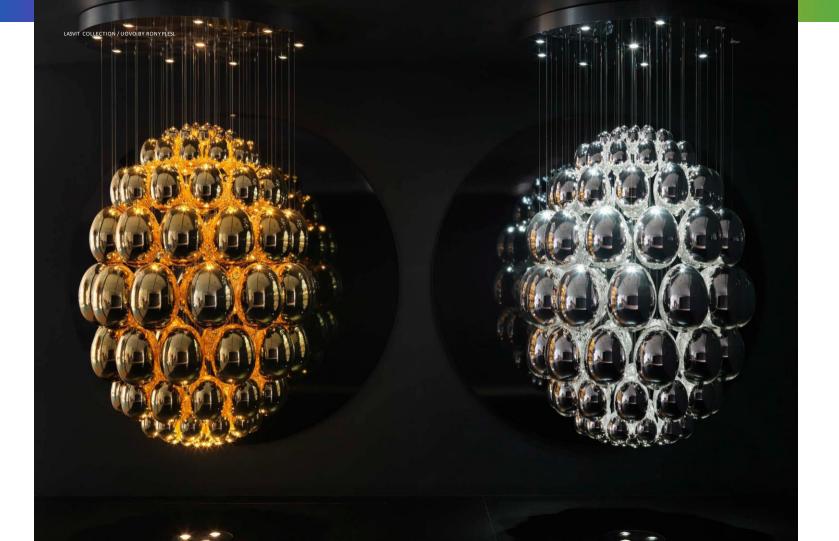

## UOVO RONY PLESL

1large piece in size: Dia 47 1/4'' x H 64 7/16'' x OH 82 11/16''

LASVIT FOR PRIVATE RESIDENCE MIAMI / UOVO

LASVIT FOR SEVEN CLUB ALMATY /UOVO