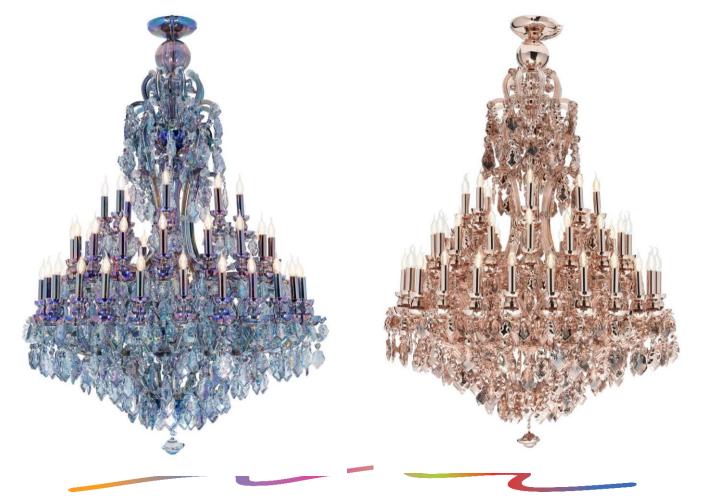

### CIPHER *YABU PUSHELBERG*

10 Pieces each is in size: L 64 3/16'' x OH 78 3/4''









Cipher Pendant Horizontal S CL036PA L 1370×OH 2000 mm L 53 15/15"×OH 78 3/4" Cipher Pendant Horizontal L CL036PB L 1647×OH 2000 mm L 64 13/16"×OH 783/4"

Primary Material Technical Hand Blown Glass Color Clear Surface Finish of Metal Parts Titanium Rose Gold – Coating







NEVER-ENDING GLORY JAN PLECHAC AND HENRY WIELGUS

20 pieces each in size: Dia 215/8'' x H 30 11/16''







LASVIT COLLECTION / NEVERENDING GLORY LARGE, CLEAR / LA SCALA / BOLSHOI / PRAGUE ESTATE THEATRE / PALAIS GARNIER / METROPOLITAN











LASVIT FOR LA RINASCENTE MILAN / LASVIT AT LIVINGEDGE SHOWROOM SYDNEY / NEVERENDING GLORY



JAKUBBERDYCH

### ·1Large piece in size: · Dia 59 13/16"

EMPRESS

• H 76 3/8"





LASVIT AT MILAN DESIGN WEEK 2016 / EMPRESS LARGE



# *Options for \$100 000*



#### Custom *Cipher*

1 Large piece in size: dia 3'3''x OH 15'



Lobby / Customized Cipher by Yabu Pushelberg



LASVIT FOR SLS LUX BRICKELL MIAMI / LOBBY





*Custom hanging* glass art piecesthis piece does not include lightinglighting is done by ceiling downlights-Scope of Contractor

In size: L 137"x W 196" x OH 68"





LASVIT FOR HUDSON YARDS RESIDENTIAL TOWER NEW YORK /LOBBY

*Custom hanging* Crystal mesh Twill art piece- this piece does not include lighting-lighting is done by ceiling downlights-Scope of Contractor





LASVIT FOR FAIRMONT EMPRESS VICTORIA B.C.



## Questions ?