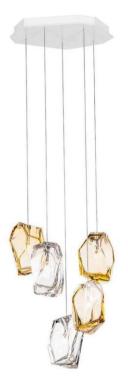

# CRYSTAL ROCK ARIK LEVY 50 Pieces of Crystal Rock, each is in size below suspended on long wire: *Dia 14 3/16" x H 7* 1/16'' + L

Crystal Rock Single Pendant CL017PA Dia 130 × H 180 mm + L Dia 51/8" × H 71/16" + L

Crystal Rock 3 CL017PB Dia 280 × H 180 mm + L Dia 11" × H 71/16"+ L

Crystal Rock 5 CL017PC Dia 360 × H 180 mm + L Dia 143/16" × H 71/16" + L

Primary Material Hand Blown Cut Glass Color Red, Opal, Blue, Clear, Light Amber Surface Finish of Metal Parts Lacquered White Matt / Polished Stainless Steel

LASVIT FOR COLIBRI BOUTIQUE-MALLALMATY / CRYSTAL ROCK/CLUSTER

LASVIT FOR AMBASSADOR, A CUT STEAK HOUSE TAIPEI / CRYSTAL ROCK

LASVIT FOR LEMA STORE SHANGHAI / CRYSTAL ROCK