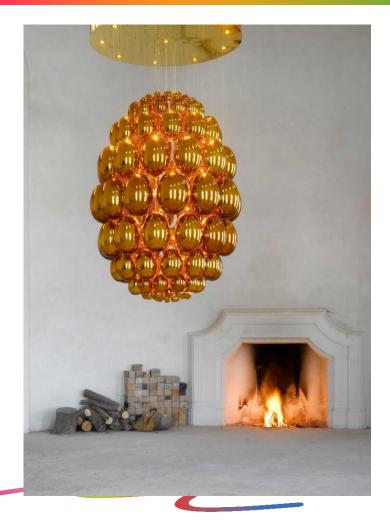

## UOVO RONY PLESL

1large piece in size: Dia 47 1/4'' x H 64 7/16'' x OH 82 11/16''

LASVIT FOR PRIVATE RESIDENCE MIAMI / UOVO

LASVIT FOR SEVEN CLUB ALMATY /UOVO