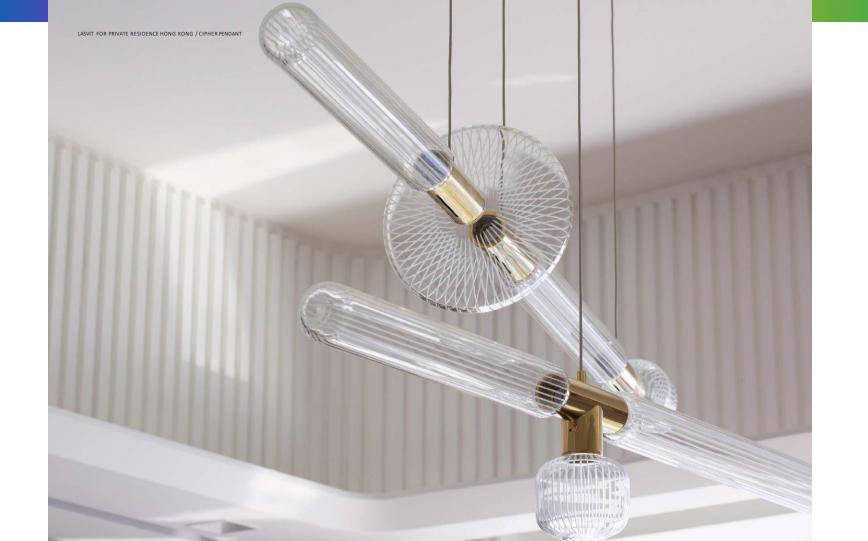

### CIPHER *YABU PUSHELBERG*

10 Pieces each is in size: L 64 3/16'' x OH 78 3/4''

Cipher Pendant Horizontal S CL036PA L 1370×OH 2000 mm L 53 15/15"×OH 78 3/4" Cipher Pendant Horizontal L CL036PB L 1647×OH 2000 mm L 64 13/16"×OH 783/4"

Primary Material Technical Hand Blown Glass Color Clear Surface Finish of Metal Parts Titanium Rose Gold – Coating

NEVER-ENDING GLORY JAN PLECHAC AND HENRY WIELGUS

20 pieces each in size: Dia 215/8'' x H 30 11/16''