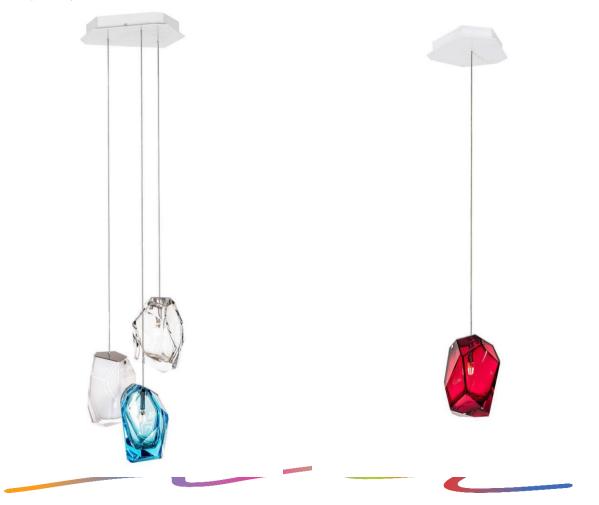

# CRYSTAL ROCK ARIK LEVY 50 Pieces of Crystal Rock, each is in size below suspended on long wire: *Dia 14 3/16" x H 7* 1/16'' + L

Crystal Rock Single Pendant CL017PA Dia 130 × H 180 mm + L Dia 51/8" × H 71/16" + L

Crystal Rock 3 CL017PB Dia 280 × H 180 mm + L Dia 11" × H 71/16"+ L

Crystal Rock 5 CL017PC Dia 360 × H 180 mm + L Dia 143/16" × H 71/16" + L

Primary Material Hand Blown Cut Glass Color Red, Opal, Blue, Clear, Light Amber Surface Finish of Metal Parts Lacquered White Matt / Polished Stainless Steel

LASVIT FOR COLIBRI BOUTIQUE-MALLALMATY / CRYSTAL ROCK/CLUSTER

LASVIT FOR AMBASSADOR, A CUT STEAK HOUSE TAIPEI / CRYSTAL ROCK

LASVIT FOR LEMA STORE SHANGHAI / CRYSTAL ROCK