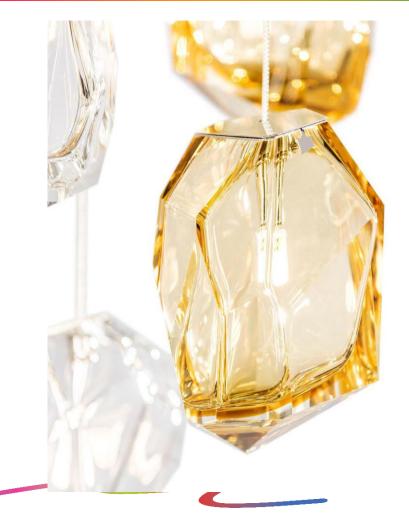

# CRYSTAL ROCK ARIK LEVY 50 Pieces of Crystal Rock, each is in size below suspended on long wire: *Dia 14 3/16" x H 7* 1/16'' + L

Crystal Rock Single Pendant CL017PA Dia 130 × H 180 mm + L Dia 51/8" × H 71/16" + L

Crystal Rock 3 CL017PB Dia 280 × H 180 mm + L Dia 11" × H 71/16"+ L

Crystal Rock 5 CL017PC Dia 360 × H 180 mm + L Dia 143/16" × H 71/16" + L

Primary Material Hand Blown Cut Glass Color Red, Opal, Blue, Clear, Light Amber Surface Finish of Metal Parts Lacquered White Matt / Polished Stainless Steel