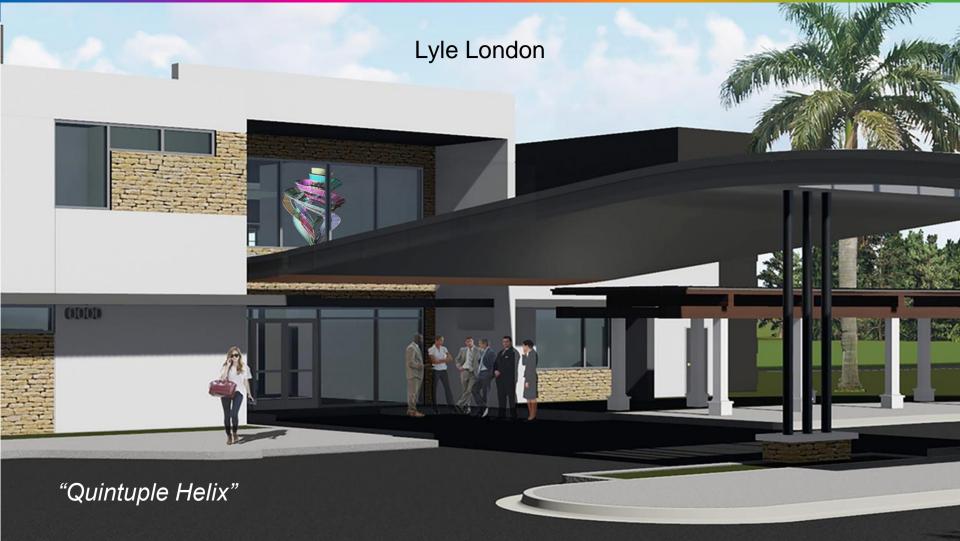

### SETH EMERSON PALMITER

Formed stainless steel suspension system

"Quintuple Helix"