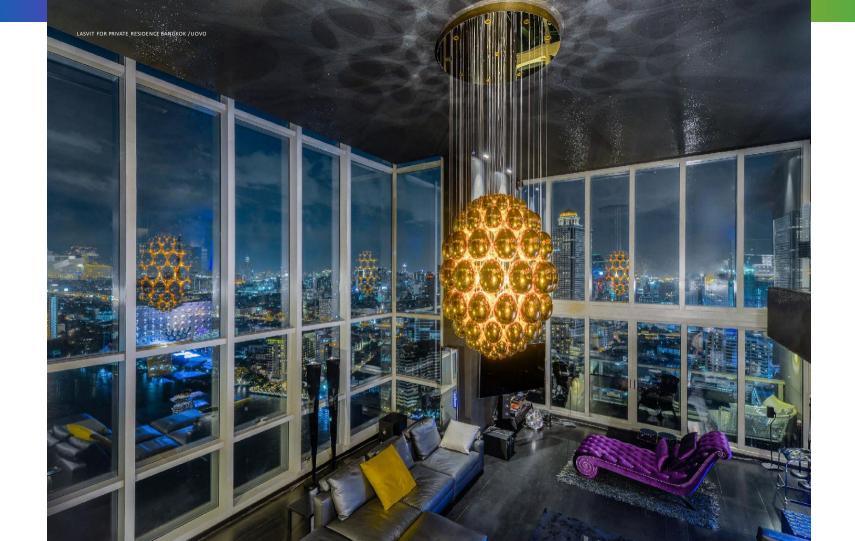

## UOVO RONY PLESL

1large piece in size: Dia 47 1/4'' x H 64 7/16'' x OH 82 11/16''

LASVIT FOR PRIVATE RESIDENCE MIAMI / UOVO

LASVIT FOR SEVEN CLUB ALMATY /UOVO