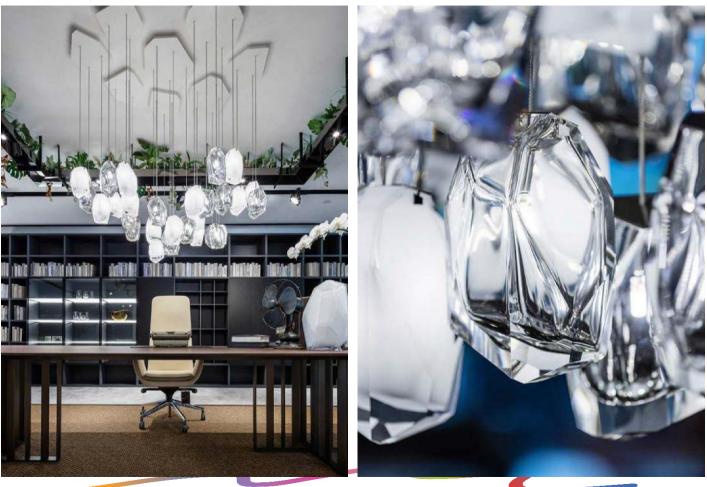

#### Background

Colony West Lighted Suspended Ceiling Sculpture

- Call to Artist issued: December 2019
- PAC recommended artist: Michele Gutlove rejected by Commissioners
- Budget :\$50,000

# **Artwork Requirement**

The artwork should be durable and require minimal ongoing maintenance. The Lighted Suspended Ceiling Sculpture should be designed to complement the clubhouse interior. The artwork will be attached to the ceiling that is situated on the first floor in the entry area of the Clubhouse. A Sculpture designed that is very contemporary and elegant.

#### Lighted Suspended Ceiling Sculpture Colony West Club House Lobby

# **Michele Gutlove**

A sculptural wave fabricated from aluminum mesh illuminated with prismatic glass, casting shadows on the wall.

# CRYSTAL ROCK ARIK LEVY 50 Pieces of Crystal Rock, each is in size below suspended on long wire: *Dia 14 3/16" x H 7* 1/16'' + L

Crystal Rock Single Pendant CL017PA Dia 130 × H 180 mm + L Dia 51/8" × H 71/16" + L

Crystal Rock 3 CL017PB Dia 280 × H 180 mm + L Dia 11" × H 71/16"+ L

Crystal Rock 5 CL017PC Dia 360 × H 180 mm + L Dia 143/16" × H 71/16" + L

Primary Material Hand Blown Cut Glass Color Red, Opal, Blue, Clear, Light Amber Surface Finish of Metal Parts Lacquered White Matt / Polished Stainless Steel