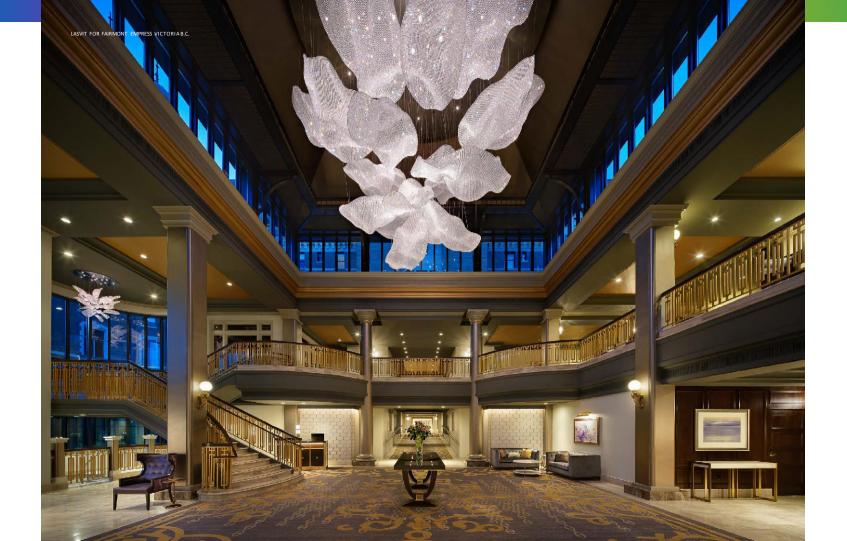

VIT AT LIVINGEDGE SHOWROOM SYDNEY / NEVERENDING GLORY



JAKUBBERDYCH

### ·1Large piece in size: · Dia 59 13/16"

EMPRESS

• H 76 3/8"





LASVIT AT MILAN DESIGN WEEK 2016 / EMPRESS LARGE



# *Options for \$100 000*



#### Custom *Cipher*

1 Large piece in size: dia 3'3''x OH 15'



Lobby / Customized Cipher by Yabu Pushelberg



LASVIT FOR SLS LUX BRICKELL MIAMI / LOBBY





*Custom hanging* glass art piecesthis piece does not include lightinglighting is done by ceiling downlights-Scope of Contractor

In size: L 137"x W 196" x OH 68"





LASVIT FOR HUDSON YARDS RESIDENTIAL TOWER NEW YORK /LOBBY

*Custom hanging* Crystal mesh Twill art piece- this piece does not include lighting-lighting is done by ceiling downlights-Scope of Contractor





LASVIT FOR FAIRMONT EMPRESS VICTORIA B.C.



## Questions ?