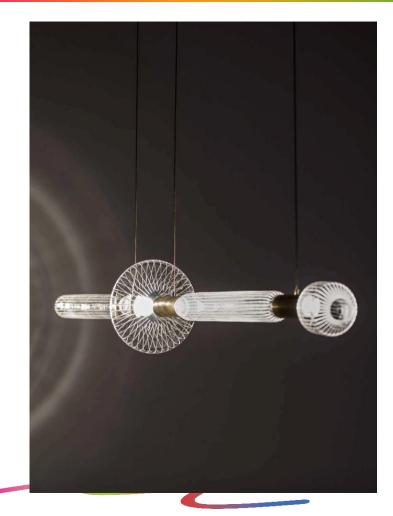

### CIPHER *YABU PUSHELBERG*

10 Pieces each is in size: L 64 3/16'' x OH 78 3/4''

Cipher Pendant Horizontal S CL036PA L 1370×OH 2000 mm L 53 15/15"×OH 78 3/4" Cipher Pendant Horizontal L CL036PB L 1647×OH 2000 mm L 64 13/16"×OH 783/4"

Primary Material Technical Hand Blown Glass Color Clear Surface Finish of Metal Parts Titanium Rose Gold – Coating

NEVER-ENDING GLORY JAN PLECHAC AND HENRY WIELGUS

20 pieces each in size: Dia 215/8'' x H 30 11/16''