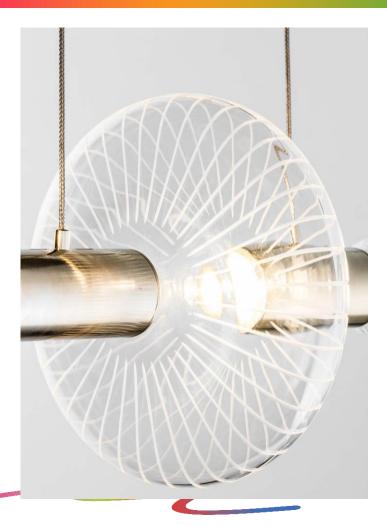

### CIPHER *YABU PUSHELBERG*

10 Pieces each is in size: L 64 3/16'' x OH 78 3/4''

Cipher Pendant Horizontal S CL036PA L 1370×OH 2000 mm L 53 15/15"×OH 78 3/4" Cipher Pendant Horizontal L CL036PB L 1647×OH 2000 mm L 64 13/16"×OH 783/4"

Primary Material Technical Hand Blown Glass Color Clear Surface Finish of Metal Parts Titanium Rose Gold – Coating

NEVER-ENDING GLORY JAN PLECHAC AND HENRY WIELGUS

20 pieces each in size: Dia 215/8'' x H 30 11/16''