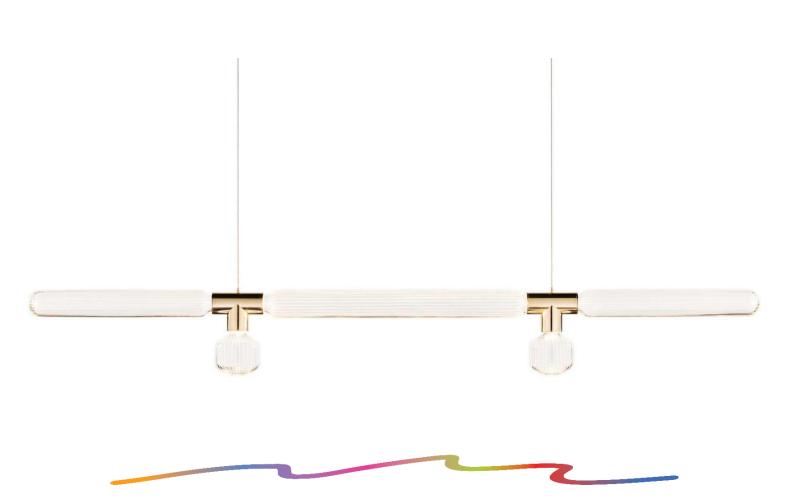

### CIPHER *YABU PUSHELBERG*

10 Pieces each is in size: L 64 3/16'' x OH 78 3/4''

Cipher Pendant Horizontal S CL036PA L 1370×OH 2000 mm L 53 15/15"×OH 78 3/4" Cipher Pendant Horizontal L CL036PB L 1647×OH 2000 mm L 64 13/16"×OH 783/4"

Primary Material Technical Hand Blown Glass Color Clear Surface Finish of Metal Parts Titanium Rose Gold – Coating

NEVER-ENDING GLORY JAN PLECHAC AND HENRY WIELGUS

20 pieces each in size: Dia 215/8'' x H 30 11/16''