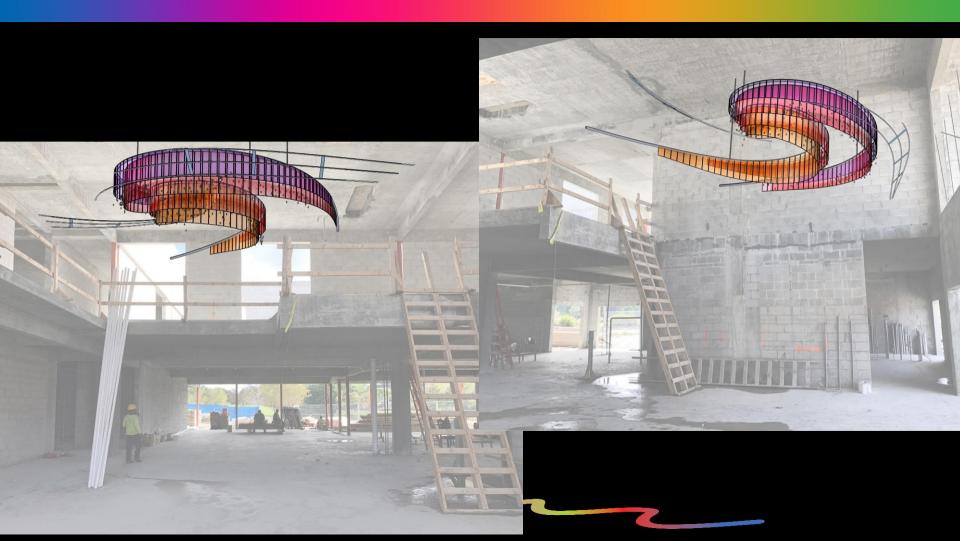

#### Background

Colony West Lighted Suspended Ceiling Sculpture

- Call to Artist issued: December 2019
- PAC recommended artist: Michele Gutlove rejected by Commissioners
- Budget :\$50,000

# **Artwork Requirement**

The artwork should be durable and require minimal ongoing maintenance. The Lighted Suspended Ceiling Sculpture should be designed to complement the clubhouse interior. The artwork will be attached to the ceiling that is situated on the first floor in the entry area of the Clubhouse. A Sculpture designed that is very contemporary and elegant.

#### Lighted Suspended Ceiling Sculpture Colony West Club House Lobby

# **Michele Gutlove**

A sculptural wave fabricated from aluminum mesh illuminated with prismatic glass, casting shadows on the wall.

### SETH EMERSON PALMITER

Formed stainless steel suspension system

"Quintuple Helix"