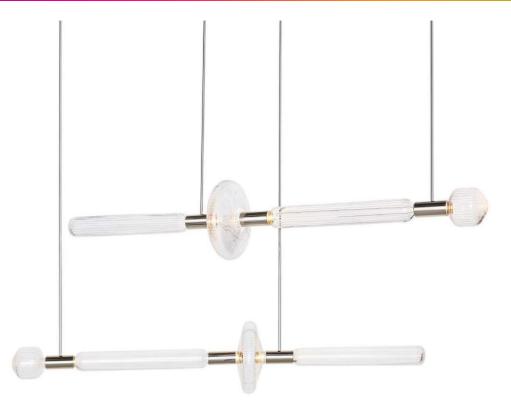

### CIPHER *YABU PUSHELBERG*

10 Pieces each is in size: L 64 3/16'' x OH 78 3/4''

Cipher Pendant Horizontal S CL036PA L 1370×OH 2000 mm L 53 15/15"×OH 78 3/4" Cipher Pendant Horizontal L CL036PB L 1647×OH 2000 mm L 64 13/16"×OH 783/4"

Primary Material Technical Hand Blown Glass Color Clear Surface Finish of Metal Parts Titanium Rose Gold – Coating

NEVER-ENDING GLORY JAN PLECHAC AND HENRY WIELGUS

20 pieces each in size: Dia 215/8'' x H 30 11/16''