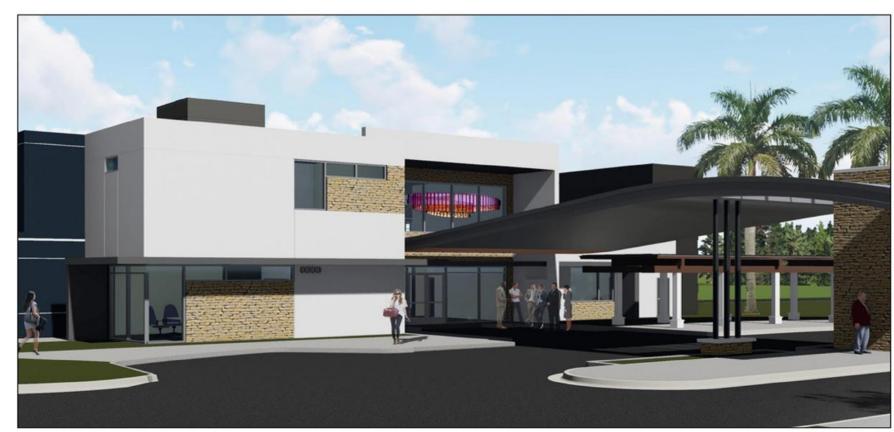

# **Artwork Requirement**

The artwork should be durable and require minimal ongoing maintenance. The Lighted Suspended Ceiling Sculpture should be designed to complement the clubhouse interior. The artwork will be attached to the ceiling that is situated on the first floor in the entry area of the Clubhouse. A Sculpture designed that is very contemporary and elegant.

#### Lighted Suspended Ceiling Sculpture Colony West Club House Lobby