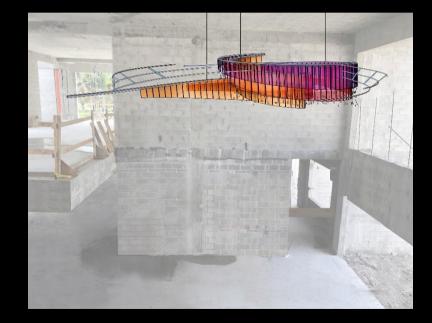

#### Background

Colony West Lighted Suspended Ceiling Sculpture

- Call to Artist issued: December 2019
- PAC recommended artist: Michele Gutlove rejected by Commissioners
- Budget :\$50,000

# **Artwork Requirement**

The artwork should be durable and require minimal ongoing maintenance. The Lighted Suspended Ceiling Sculpture should be designed to complement the clubhouse interior. The artwork will be attached to the ceiling that is situated on the first floor in the entry area of the Clubhouse. A Sculpture designed that is very contemporary and elegant.

#### Lighted Suspended Ceiling Sculpture Colony West Club House Lobby

# **Michele Gutlove**

A sculptural wave fabricated from aluminum mesh illuminated with prismatic glass, casting shadows on the wall.