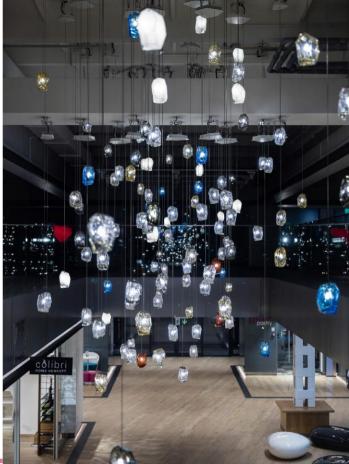

# CRYSTAL ROCK ARIK LEVY 50 Pieces of Crystal Rock, each is in size below suspended on long wire: *Dia 14 3/16" x H 7* 1/16'' + L

Crystal Rock Single Pendant CL017PA Dia 130 × H 180 mm + L Dia 51/8" × H 71/16" + L

LASVIT FOR COLIBRI BOUTIQUE-MALLALMATY / CRYSTAL ROCK/CLUSTER

LASVIT FOR AMBASSADOR, A CUT STEAK HOUSE TAIPEI / CRYSTAL ROCK

LASVIT FOR LEMA STORE SHANGHAI / CRYSTAL ROCK