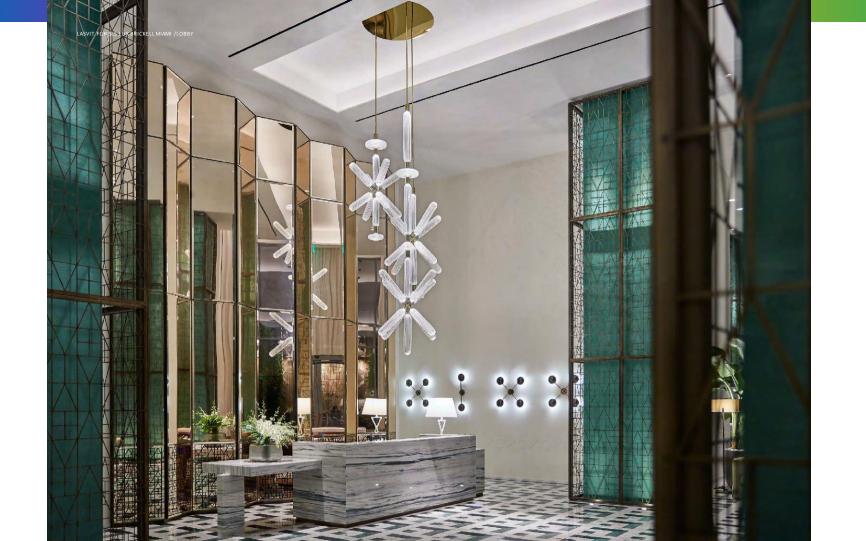

#### Custom *Cipher*

1 Large piece in size: dia 3'3''x OH 15'

Lobby / Customized Cipher by Yabu Pushelberg

LASVIT FOR SLS LUX BRICKELL MIAMI / LOBBY

*Custom hanging* glass art piecesthis piece does not include lightinglighting is done by ceiling downlights-Scope of Contractor