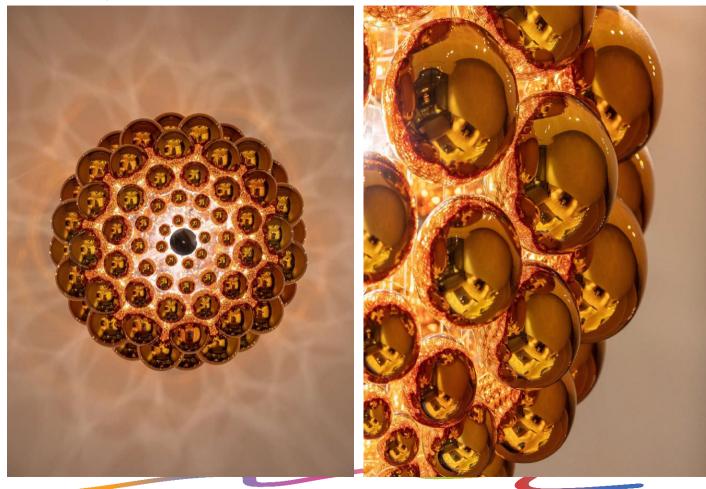

## UOVO RONY PLESL

1large piece in size: Dia 47 1/4'' x H 64 7/16'' x OH 82 11/16''

LASVIT FOR PRIVATE RESIDENCE MIAMI / UOVO

LASVIT FOR SEVEN CLUB ALMATY /UOVO