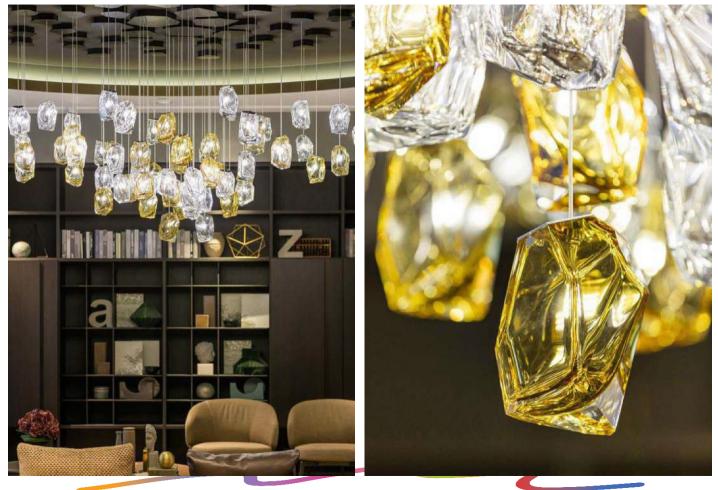

# CRYSTAL ROCK ARIK LEVY 50 Pieces of Crystal Rock, each is in size below suspended on long wire: *Dia 14 3/16" x H 7* 1/16'' + L

Crystal Rock Single Pendant CL017PA Dia 130 × H 180 mm + L Dia 51/8" × H 71/16" + L

Crystal Rock 3 CL017PB Dia 280 × H 180 mm + L Dia 11" × H 71/16"+ L

Crystal Rock 5 CL017PC Dia 360 × H 180 mm + L Dia 143/16" × H 71/16" + L

Primary Material Hand Blown Cut Glass Color Red, Opal, Blue, Clear, Light Amber Surface Finish of Metal Parts Lacquered White Matt / Polished Stainless Steel

LASVIT FOR COLIBRI BOUTIQUE-MALLALMATY / CRYSTAL ROCK/CLUSTER

LASVIT FOR AMBASSADOR, A CUT STEAK HOUSE TAIPEI / CRYSTAL ROCK

LASVIT FOR LEMA STORE SHANGHAI / CRYSTAL ROCK