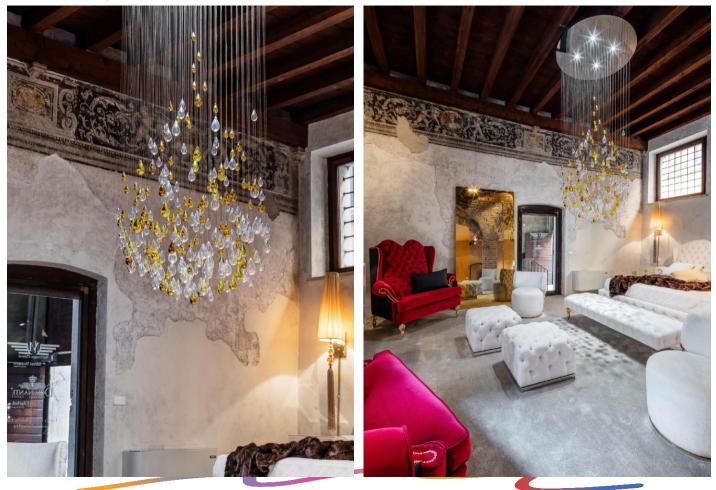

#### DROPLETS JAN PLECHAC AND HENRY WIELGUS

1Large Piece in size: Dia 59 1/16'' x H 107 7/8'' x OH 179 15/16''

LASVIT COLLECTION / DROPLETS / SMALL

LASVIT FOR M&I SHOWROOM VERONA / DROPLETS