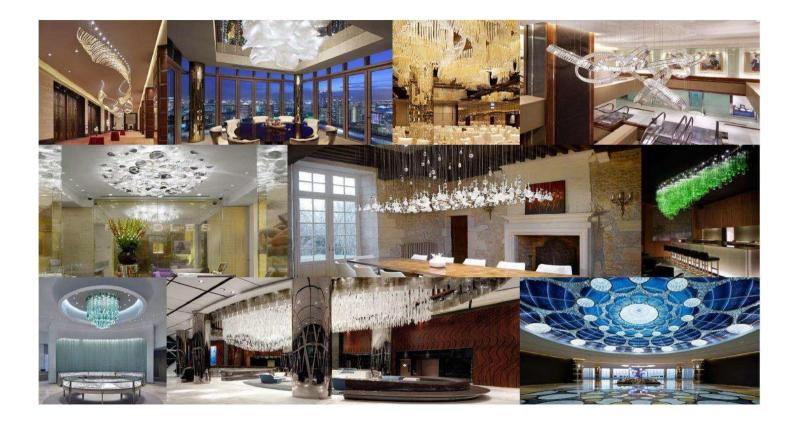

# *Options for* \$50,000

## UOVO RONY PLESL

1large piece in size: Dia 47 1/4'' x H 64 7/16'' x OH 82 11/16''

LASVIT FOR PRIVATE RESIDENCE MIAMI / UOVO

LASVIT FOR SEVEN CLUB ALMATY /UOVO

#### DROPLETS JAN PLECHAC AND HENRY WIELGUS

1Large Piece in size: Dia 59 1/16'' x H 107 7/8'' x OH 179 15/16''

LASVIT COLLECTION / DROPLETS / SMALL

LASVIT FOR M&I SHOWROOM VERONA / DROPLETS

# CRYSTAL ROCK ARIK LEVY 50 Pieces of Crystal Rock, each is in size below suspended on long wire: *Dia 14 3/16" x H 7* 1/16'' + L

Crystal Rock Single Pendant CL017PA Dia 130 × H 180 mm + L Dia 51/8" × H 71/16" + L

Crystal Rock 3 CL017PB Dia 280 × H 180 mm + L Dia 11" × H 71/16"+ L

Crystal Rock 5 CL017PC Dia 360 × H 180 mm + L Dia 143/16" × H 71/16" + L

Primary Material Hand Blown Cut Glass Color Red, Opal, Blue, Clear, Light Amber Surface Finish of Metal Parts Lacquered White Matt / Polished Stainless Steel

LASVIT FOR COLIBRI BOUTIQUE-MALLALMATY / CRYSTAL ROCK/CLUSTER

LASVIT FOR AMBASSADOR, A CUT STEAK HOUSE TAIPEI / CRYSTAL ROCK

LASVIT FOR LEMA STORE SHANGHAI / CRYSTAL ROCK

### CIPHER *YABU PUSHELBERG*

10 Pieces each is in size: L 64 3/16'' x OH 78 3/4''

Cipher Pendant Horizontal S CL036PA L 1370×OH 2000 mm L 53 15/15"×OH 78 3/4" Cipher Pendant Horizontal L CL036PB L 1647×OH 2000 mm L 64 13/16"×OH 783/4"

Primary Material Technical Hand Blown Glass Color Clear Surface Finish of Metal Parts Titanium Rose Gold – Coating

NEVER-ENDING GLORY JAN PLECHAC AND HENRY WIELGUS

20 pieces each in size: Dia 215/8'' x H 30 11/16''

LASVIT COLLECTION / NEVERENDING GLORY LARGE, CLEAR / LA SCALA / BOLSHOI / PRAGUE ESTATE THEATRE / PALAIS GARNIER / METROPOLITAN

LASVIT FOR LA RINASCENTE MILAN / LASVIT AT LIVINGEDGE SHOWROOM SYDNEY / NEVERENDING GLORY

JAKUBBERDYCH

### ·1Large piece in size: · Dia 59 13/16"

EMPRESS

• H 76 3/8"

LASVIT AT MILAN DESIGN WEEK 2016 / EMPRESS LARGE