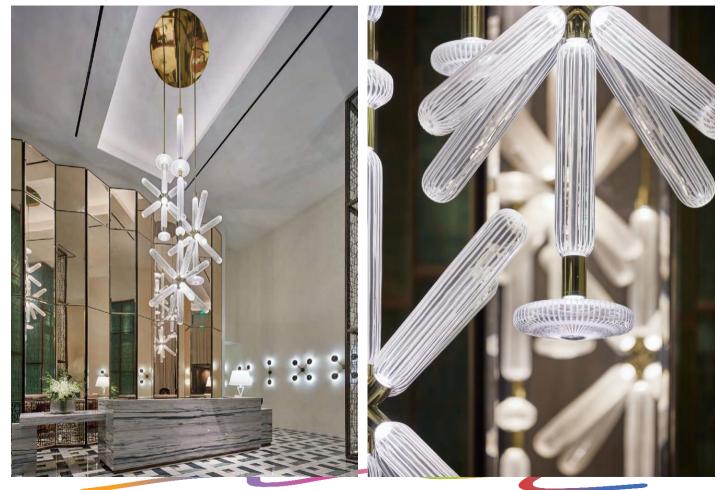

#### Custom *Cipher*

1 Large piece in size: dia 3'3''x OH 15'

Lobby / Customized Cipher by Yabu Pushelberg

LASVIT FOR SLS LUX BRICKELL MIAMI / LOBBY

*Custom hanging* glass art piecesthis piece does not include lightinglighting is done by ceiling downlights-Scope of Contractor