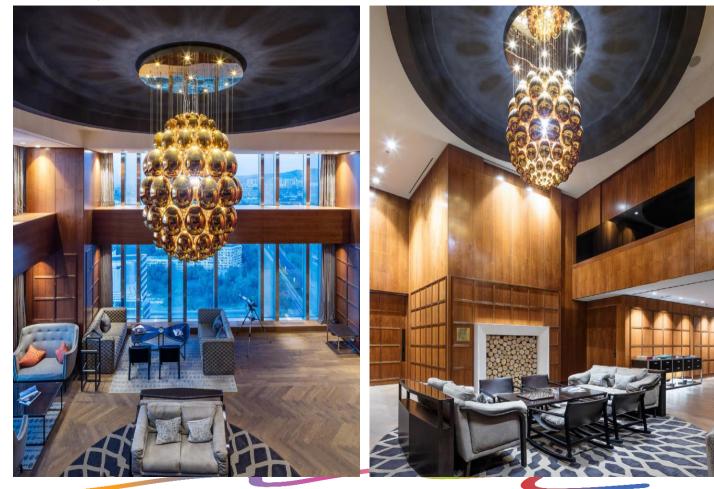

## UOVO RONY PLESL

1large piece in size: Dia 47 1/4'' x H 64 7/16'' x OH 82 11/16''

LASVIT FOR PRIVATE RESIDENCE MIAMI / UOVO

LASVIT FOR SEVEN CLUB ALMATY /UOVO