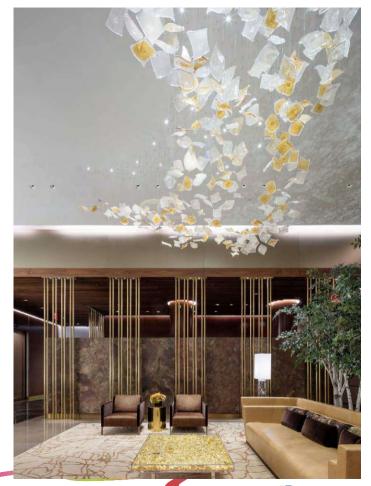

#### Background

Colony West Lighted Suspended Ceiling Sculpture

- Call to Artist issued: December 2019
- PAC recommended artist: Michele Gutlove rejected by Commissioners
- Budget :\$50,000

# **Artwork Requirement**

The artwork should be durable and require minimal ongoing maintenance. The Lighted Suspended Ceiling Sculpture should be designed to complement the clubhouse interior. The artwork will be attached to the ceiling that is situated on the first floor in the entry area of the Clubhouse. A Sculpture designed that is very contemporary and elegant.

#### Lighted Suspended Ceiling Sculpture Colony West Club House Lobby

# **Michele Gutlove**

A sculptural wave fabricated from aluminum mesh illuminated with prismatic glass, casting shadows on the wall.