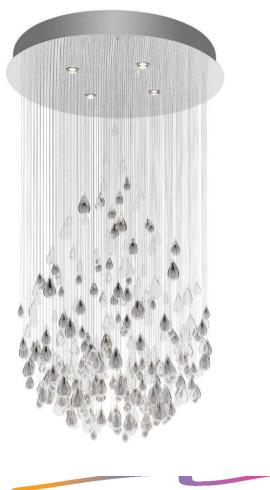

#### DROPLETS JAN PLECHAC AND HENRY WIELGUS

1Large Piece in size: Dia 59 1/16'' x H 107 7/8'' x OH 179 15/16''

LASVIT COLLECTION / DROPLETS / SMALL

LASVIT FOR M&I SHOWROOM VERONA / DROPLETS