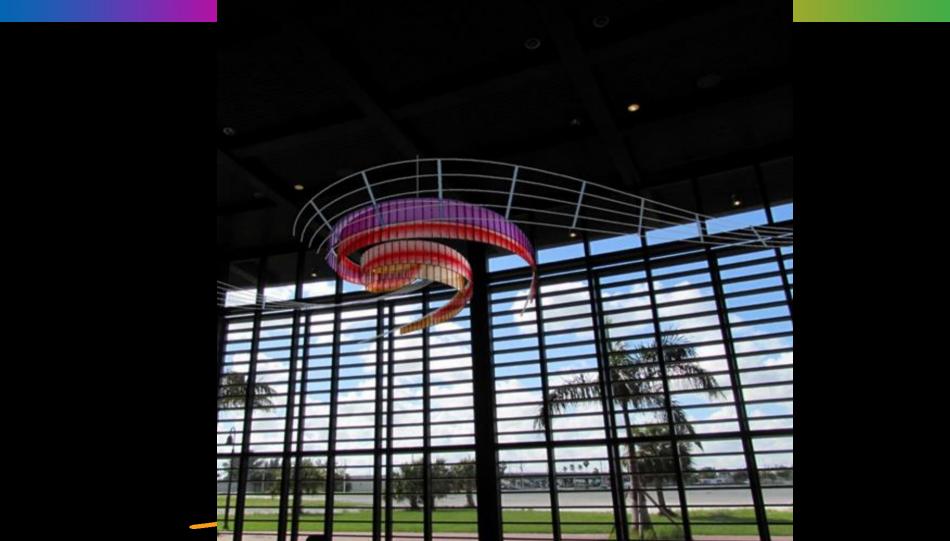

#### Lighted Suspended Ceiling Sculpture Colony West Club House Lobby

# **Michele Gutlove**

A sculptural wave fabricated from aluminum mesh illuminated with prismatic glass, casting shadows on the wall.