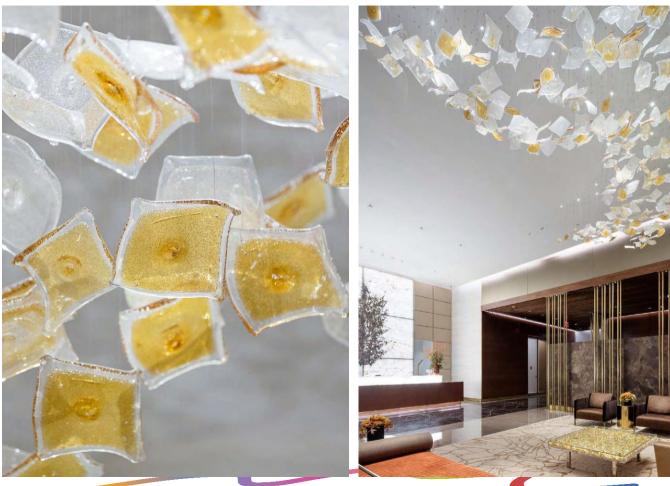

#### Background

Colony West Lighted Suspended Ceiling Sculpture

- Call to Artist issued: December 2019
- PAC recommended artist: Michele Gutlove rejected by Commissioners
- Budget :\$50,000

# **Artwork Requirement**

The artwork should be durable and require minimal ongoing maintenance. The Lighted Suspended Ceiling Sculpture should be designed to complement the clubhouse interior. The artwork will be attached to the ceiling that is situated on the first floor in the entry area of the Clubhouse. A Sculpture designed that is very contemporary and elegant.

#### Lighted Suspended Ceiling Sculpture Colony West Club House Lobby

# **Michele Gutlove**

A sculptural wave fabricated from aluminum mesh illuminated with prismatic glass, casting shadows on the wall.