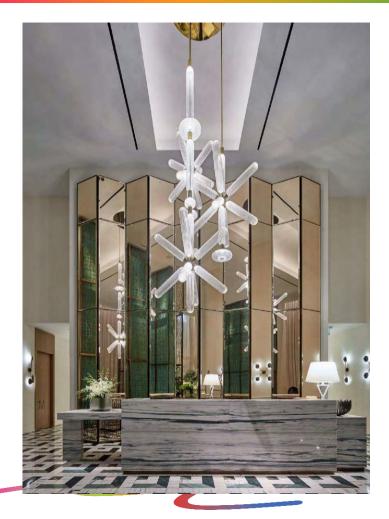

#### Custom *Cipher*

1 Large piece in size: dia 3'3''x OH 15'

Lobby / Customized Cipher by Yabu Pushelberg

LASVIT FOR SLS LUX BRICKELL MIAMI / LOBBY

*Custom hanging* glass art piecesthis piece does not include lightinglighting is done by ceiling downlights-Scope of Contractor