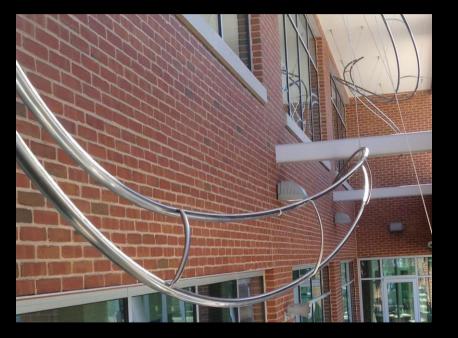

### SETH EMERSON PALMITER

Formed stainless steel suspension system

"Quintuple Helix"