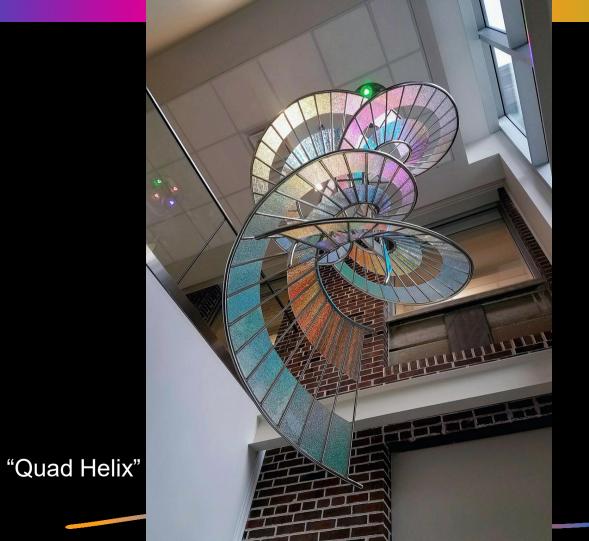

### SETH EMERSON PALMITER

Formed stainless steel suspension system

"Quintuple Helix"