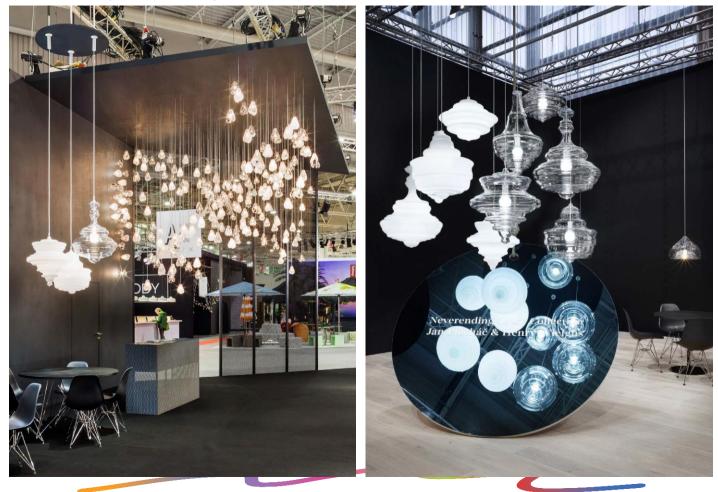

#### THE BEAUTY OF GLASS

I wit PQ/ PO -1) 1 / 3

LASVIT MONSTER CABARET AT MILAN DESIGN WEEK 2018 / MILANO DESIGN AWARD

#### DROPLETS JAN PLECHAC AND HENRY WIELGUS

1Large Piece in size: Dia 59 1/16'' x H 107 7/8'' x OH 179 15/16''

LASVIT COLLECTION / DROPLETS / SMALL

LASVIT FOR M&I SHOWROOM VERONA / DROPLETS

Primary Material Technical Hand Blown Glass Color Clear Surface Finish of Metal Parts Titanium Rose Gold – Coating

NEVER-ENDING GLORY JAN PLECHAC AND HENRY WIELGUS

20 pieces each in size: Dia 215/8'' x H 30 11/16''

LASVIT COLLECTION / NEVERENDING GLORY LARGE, CLEAR / LA SCALA / BOLSHOI / PRAGUE ESTATE THEATRE / PALAIS GARNIER / METROPOLITAN

LASVIT FOR LA RINASCENTE MILAN / LASVIT AT LIVINGEDGE SHOWROOM SYDNEY / NEVERENDING GLORY