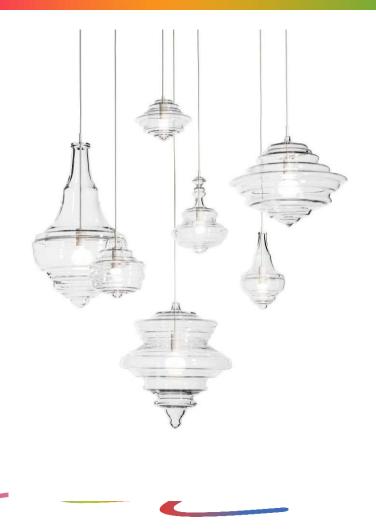

# CRYSTAL ROCK ARIK LEVY 50 Pieces of Crystal Rock, each is in size below suspended on long wire: *Dia 14 3/16" x H 7* 1/16'' + L

Crystal Rock Single Pendant CL017PA Dia 130 × H 180 mm + L Dia 51/8" × H 71/16" + L

Crystal Rock 3 CL017PB Dia 280 × H 180 mm + L Dia 11" × H 71/16"+ L

Crystal Rock 5 CL017PC Dia 360 × H 180 mm + L Dia 143/16" × H 71/16" + L

Primary Material Hand Blown Cut Glass Color Red, Opal, Blue, Clear, Light Amber Surface Finish of Metal Parts Lacquered White Matt / Polished Stainless Steel

LASVIT FOR COLIBRI BOUTIQUE-MALLALMATY / CRYSTAL ROCK/CLUSTER

LASVIT FOR AMBASSADOR, A CUT STEAK HOUSE TAIPEI / CRYSTAL ROCK

LASVIT FOR LEMA STORE SHANGHAI / CRYSTAL ROCK