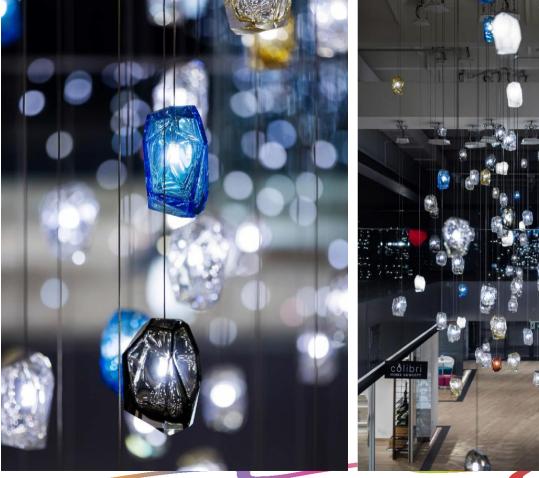

# CRYSTAL ROCK ARIK LEVY 50 Pieces of Crystal Rock, each is in size below suspended on long wire: *Dia 14 3/16" x H 7* 1/16'' + L

Crystal Rock Single Pendant CL017PA Dia 130 × H 180 mm + L Dia 51/8" × H 71/16" + L

LASVIT FOR COLIBRI BOUTIQUE-MALLALMATY / CRYSTAL ROCK/CLUSTER

LASVIT FOR AMBASSADOR, A CUT STEAK HOUSE TAIPEI / CRYSTAL ROCK

LASVIT FOR LEMA STORE SHANGHAI / CRYSTAL ROCK