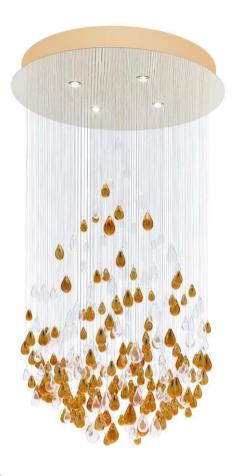

#### DROPLETS JAN PLECHAC AND HENRY WIELGUS

1Large Piece in size: Dia 59 1/16'' x H 107 7/8'' x OH 179 15/16''

LASVIT COLLECTION / DROPLETS / SMALL

LASVIT FOR M&I SHOWROOM VERONA / DROPLETS