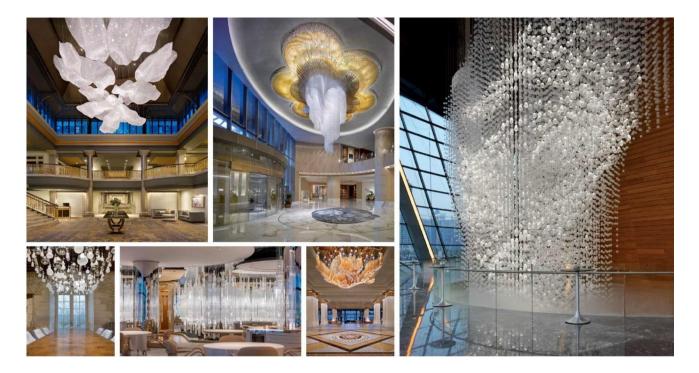

#### THE BEAUTY OF GLASS

I wit PQ/ PO -1) 1 / 3

LASVIT MONSTER CABARET AT MILAN DESIGN WEEK 2018 / MILANO DESIGN AWARD

#### BEAUTY HIDDEN IN EVERY GRAIN OF SAND

TRADITIO

#### BASED ON THE KNOWLEDGE OF NINE CENTURIES

#### THE TRUE State of Art Handed Down By Generations

# IN TIME AND WITHOUT WORRIES