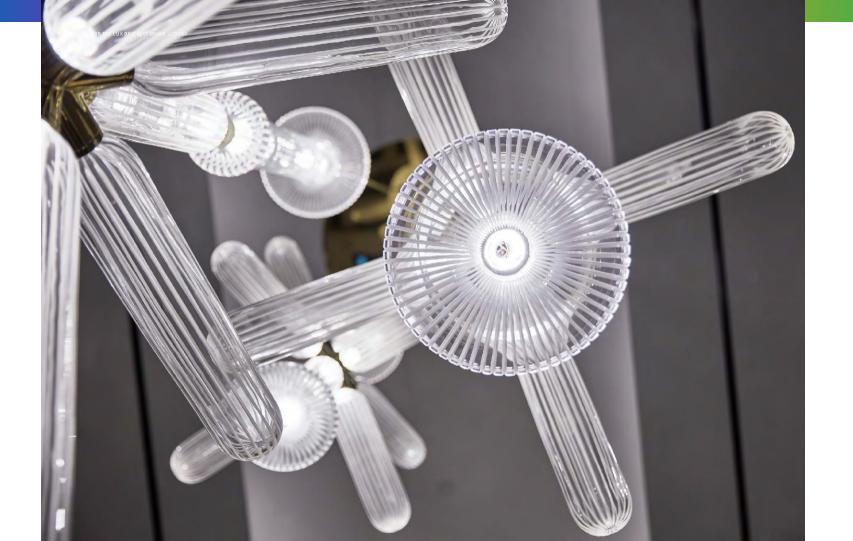

#### Custom *Cipher*

1 Large piece in size: dia 3'3''x OH 15'

Lobby / Customized Cipher by Yabu Pushelberg

LASVIT FOR SLS LUX BRICKELL MIAMI / LOBBY

*Custom hanging* glass art piecesthis piece does not include lightinglighting is done by ceiling downlights-Scope of Contractor