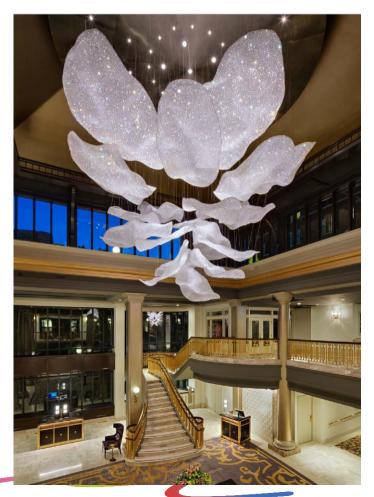

#### Custom *Cipher*

1 Large piece in size: dia 3'3''x OH 15'

Lobby / Customized Cipher by Yabu Pushelberg

LASVIT FOR SLS LUX BRICKELL MIAMI / LOBBY

*Custom hanging* glass art piecesthis piece does not include lightinglighting is done by ceiling downlights-Scope of Contractor