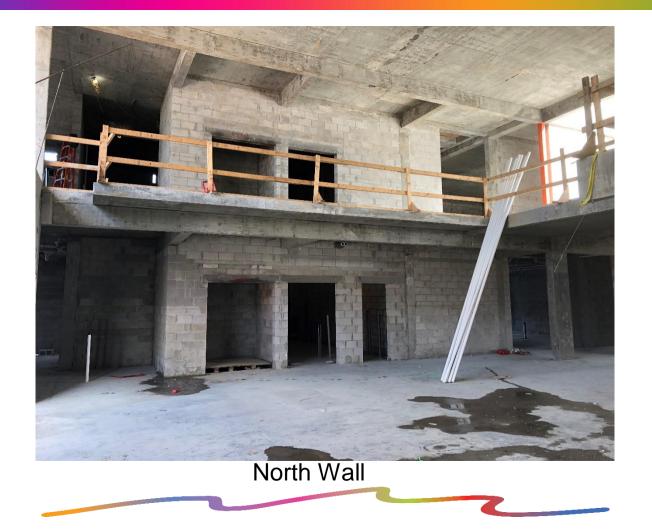

#### Background

Colony West Lighted Suspended Ceiling Sculpture

- Call to Artist issued: December 2019
- PAC recommended artist: Michele Gutlove rejected by Commissioners
- Budget :\$50,000

# **Artwork Requirement**

The artwork should be durable and require minimal ongoing maintenance. The Lighted Suspended Ceiling Sculpture should be designed to complement the clubhouse interior. The artwork will be attached to the ceiling that is situated on the first floor in the entry area of the Clubhouse. A Sculpture designed that is very contemporary and elegant.