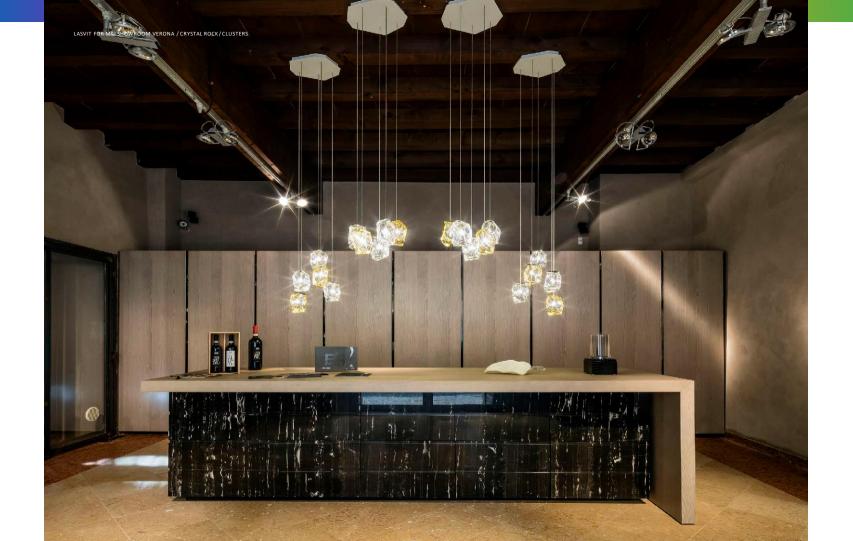

# CRYSTAL ROCK ARIK LEVY 50 Pieces of Crystal Rock, each is in size below suspended on long wire: *Dia 14 3/16" x H 7* 1/16'' + L

Crystal Rock Single Pendant CL017PA Dia 130 × H 180 mm + L Dia 51/8" × H 71/16" + L

LASVIT FOR COLIBRI BOUTIQUE-MALLALMATY / CRYSTAL ROCK/CLUSTER

LASVIT FOR AMBASSADOR, A CUT STEAK HOUSE TAIPEI / CRYSTAL ROCK

LASVIT FOR LEMA STORE SHANGHAI / CRYSTAL ROCK