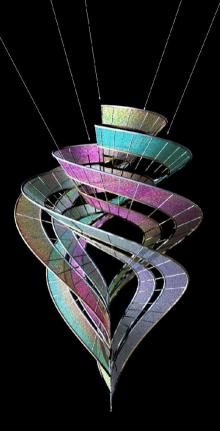

### SETH EMERSON PALMITER

Formed stainless steel suspension system

"Quintuple Helix"