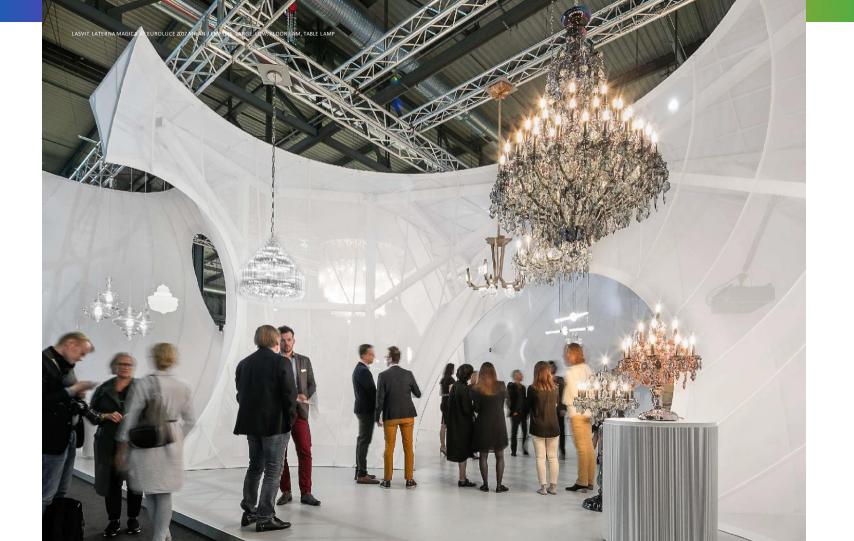

ch is in size: L 64 3/16'' x OH 78 3/4''









Cipher Pendant Horizontal S CL036PA L 1370×OH 2000 mm L 53 15/15"×OH 78 3/4" Cipher Pendant Horizontal L CL036PB L 1647×OH 2000 mm L 64 13/16"×OH 783/4"

Primary Material Technical Hand Blown Glass Color Clear Surface Finish of Metal Parts Titanium Rose Gold – Coating







NEVER-ENDING GLORY JAN PLECHAC AND HENRY WIELGUS

20 pieces each in size: Dia 215/8'' x H 30 11/16''







LASVIT COLLECTION / NEVERENDING GLORY LARGE, CLEAR / LA SCALA / BOLSHOI / PRAGUE ESTATE THEATRE / PALAIS GARNIER / METROPOLITAN











LASVIT FOR LA RINASCENTE MILAN / LASVIT AT LIVINGEDGE SHOWROOM SYDNEY / NEVERENDING GLORY



JAKUBBERDYCH

### ·1Large piece in size: · Dia 59 13/16"

EMPRESS

• H 76 3/8"





LASVIT AT MILAN DESIGN WEEK 2016 / EMPRESS LARGE



# *Options for \$100 000*



#### Custom *Cipher*

1 Large piece in size: dia 3'3''x OH 15'



Lobby / Customized Cipher by Yabu Pushelberg



LASVIT FOR SLS LUX BRICKELL MIAMI / LOBBY





*Custom hanging* glass art piecesthis piece does not include lightinglighting is done by ceiling downlights-Scope of Contractor

In size: L 137"x W 196" x OH 68"





LASVIT FOR HUDSON YARDS RESIDENTIAL TOWER NEW YORK /LOBBY

*Custom hanging* Crystal mesh Twill art piece- this piece does not include lighting-lighting is done by ceiling downlights-Scope of Contractor





LASVIT FOR FAIRMONT EMPRESS VICTORIA B.C.



## Questions ?