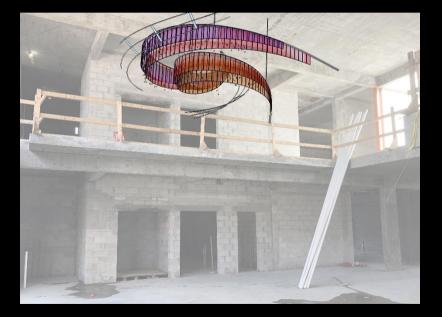

#### Background

Colony West Lighted Suspended Ceiling Sculpture

- Call to Artist issued: December 2019
- PAC recommended artist: Michele Gutlove rejected by Commissioners
- Budget :\$50,000

# **Artwork Requirement**

The artwork should be durable and require minimal ongoing maintenance. The Lighted Suspended Ceiling Sculpture should be designed to complement the clubhouse interior. The artwork will be attached to the ceiling that is situated on the first floor in the entry area of the Clubhouse. A Sculpture designed that is very contemporary and elegant.

#### Lighted Suspended Ceiling Sculpture Colony West Club House Lobby

# **Michele Gutlove**

A sculptural wave fabricated from aluminum mesh illuminated with prismatic glass, casting shadows on the wall.