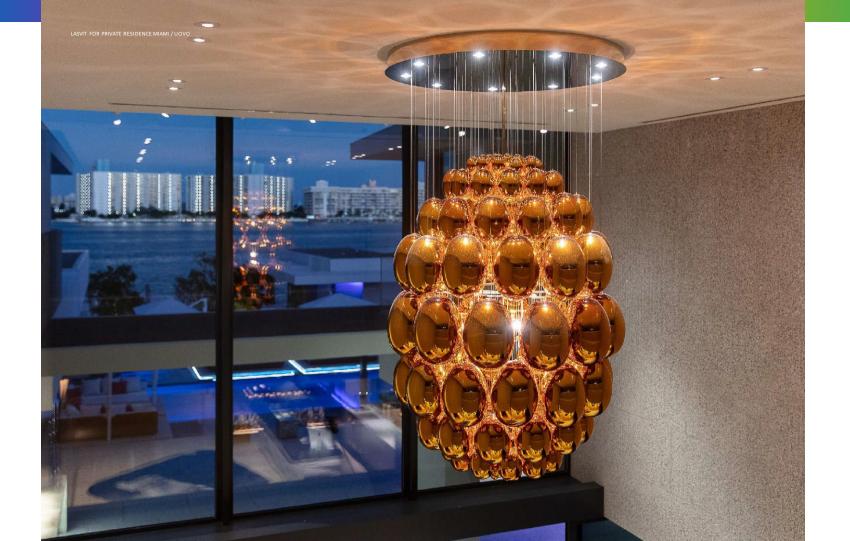

## UOVO RONY PLESL

1large piece in size: Dia 47 1/4'' x H 64 7/16'' x OH 82 11/16''

LASVIT FOR PRIVATE RESIDENCE MIAMI / UOVO

LASVIT FOR SEVEN CLUB ALMATY /UOVO