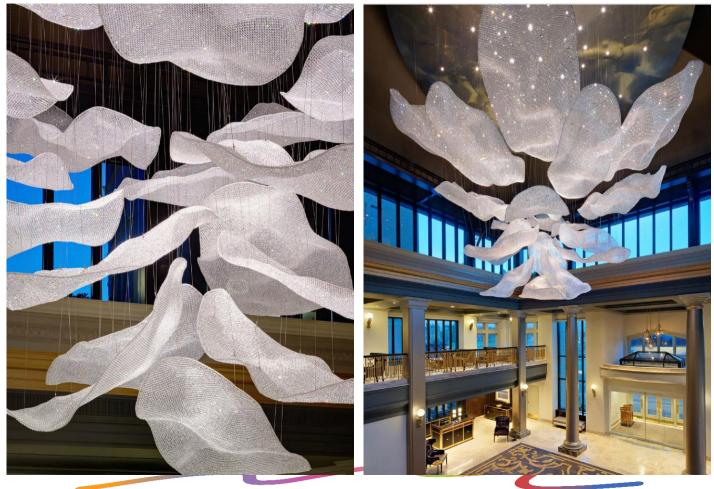

#### Custom *Cipher*

1 Large piece in size: dia 3'3''x OH 15'

Lobby / Customized Cipher by Yabu Pushelberg

LASVIT FOR SLS LUX BRICKELL MIAMI / LOBBY

*Custom hanging* glass art piecesthis piece does not include lightinglighting is done by ceiling downlights-Scope of Contractor