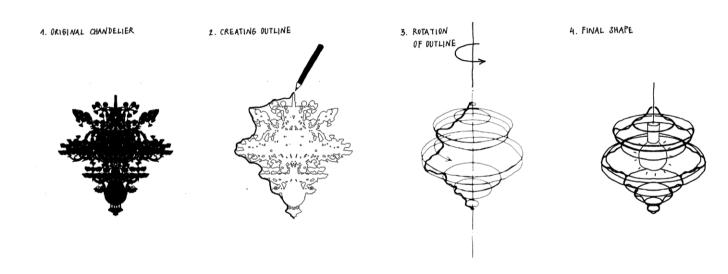

#### Background

Colony West Lighted Suspended Ceiling Sculpture

- Call to Artist issued: December 2019
- PAC recommended artist: Michele Gutlove rejected by Commissioners
- Budget :\$50,000

# **Artwork Requirement**

The artwork should be durable and require minimal ongoing maintenance. The Lighted Suspended Ceiling Sculpture should be designed to complement the clubhouse interior. The artwork will be attached to the ceiling that is situated on the first floor in the entry area of the Clubhouse. A Sculpture designed that is very contemporary and elegant.

#### Lighted Suspended Ceiling Sculpture Colony West Club House Lobby