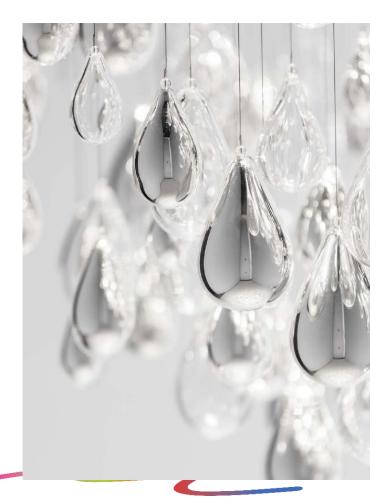

#### DROPLETS JAN PLECHAC AND HENRY WIELGUS

1Large Piece in size: Dia 59 1/16'' x H 107 7/8'' x OH 179 15/16''

LASVIT COLLECTION / DROPLETS / SMALL

LASVIT FOR M&I SHOWROOM VERONA / DROPLETS