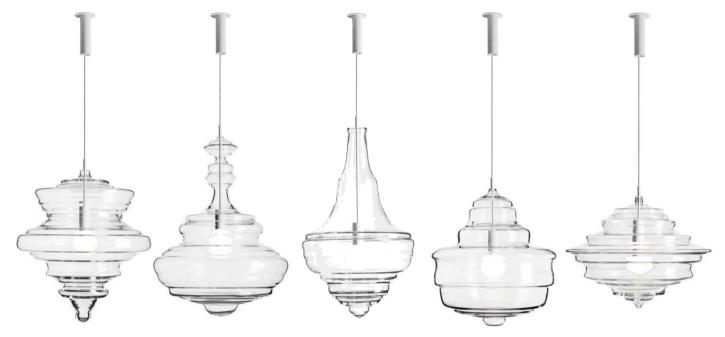

# *Options for* \$50,000

## UOVO RONY PLESL

1large piece in size: Dia 47 1/4'' x H 64 7/16'' x OH 82 11/16''

LASVIT FOR PRIVATE RESIDENCE MIAMI / UOVO

LASVIT FOR SEVEN CLUB ALMATY /UOVO

#### DROPLETS JAN PLECHAC AND HENRY WIELGUS

1Large Piece in size: Dia 59 1/16'' x H 107 7/8'' x OH 179 15/16''

LASVIT COLLECTION / DROPLETS / SMALL

LASVIT FOR M&I SHOWROOM VERONA / DROPLETS

# CRYSTAL ROCK ARIK LEVY 50 Pieces of Crystal Rock, each is in size below suspended on long wire: *Dia 14 3/16" x H 7* 1/16'' + L

Crystal Rock Single Pendant CL017PA Dia 130 × H 180 mm + L Dia 51/8" × H 71/16" + L

### CIPHER *YABU PUSHELBERG*

10 Pieces each is in size: L 64 3/16'' x OH 78 3/4''

Cipher Pendant Horizontal S CL036PA L 1370×OH 2000 mm L 53 15/15"×OH 78 3/4" Cipher Pendant Horizontal L CL036PB L 1647×OH 2000 mm L 64 13/16"×OH 783/4"

Primary Material Technical Hand Blown Glass Color Clear Surface Finish of Metal Parts Titanium Rose Gold – Coating

NEVER-ENDING GLORY JAN PLECHAC AND HENRY WIELGUS

20 pieces each in size: Dia 215/8'' x H 30 11/16''