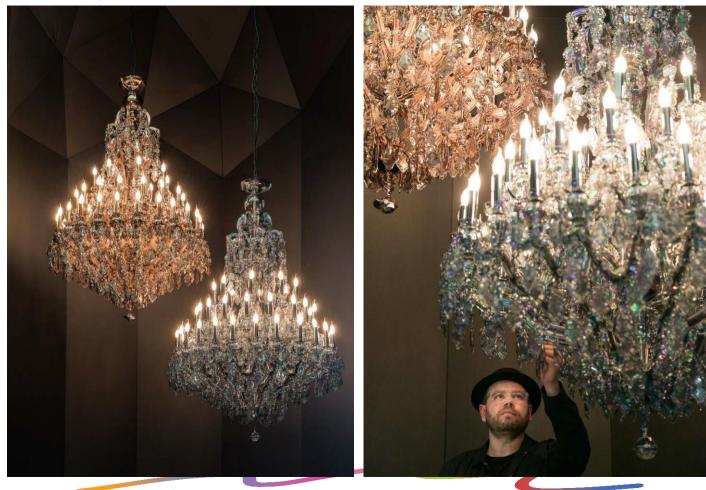

### CIPHER *YABU PUSHELBERG*

10 Pieces each is in size: L 64 3/16'' x OH 78 3/4''









Cipher Pendant Horizontal S CL036PA L 1370×OH 2000 mm L 53 15/15"×OH 78 3/4" Cipher Pendant Horizontal L CL036PB L 1647×OH 2000 mm L 64 13/16"×OH 783/4"

Primary Material Technical Hand Blown Glass Color Clear Surface Finish of Metal Parts Titanium Rose Gold – Coating







NEVER-ENDING GLORY JAN PLECHAC AND HENRY WIELGUS

20 pieces each in size: Dia 215/8'' x H 30 11/16''







LASVIT COLLECTION / NEVERENDING GLORY LARGE, CLEAR / LA SCALA / BOLSHOI / PRAGUE ESTATE THEATRE / PALAIS GARNIER / METROPOLITAN











LASVIT FOR LA RINASCENTE MILAN / LASVIT AT LIVINGEDGE SHOWROOM SYDNEY / NEVERENDING GLORY



JAKUBBERDYCH

### ·1Large piece in size: · Dia 59 13/16"

EMPRESS

• H 76 3/8"





LASVIT AT MILAN DESIGN WEEK 2016 / EMPRESS LARGE



# *Options for \$100 000*



#### Custom *Cipher*

1 Large piece in size: dia 3'3''x OH 15'



Lobby / Customized Cipher by Yabu Pushelberg



LASVIT FOR SLS LUX BRICKELL MIAMI / LOBBY





*Custom hanging* glass art piecesthis piece does not include lightinglighting is done by ceiling downlights-Scope of Contractor

In size: L 137"x W 196" x OH 68"





LASVIT FOR HUDSON YARDS RESIDENTIAL TOWER NEW YORK /LOBBY

*Custom hanging* Crystal mesh Twill art piece- this piece does not include lighting-lighting is done by ceiling downlights-Scope of Contractor





LASVIT FOR FAIRMONT EMPRESS VICTORIA B.C.



## Questions ?