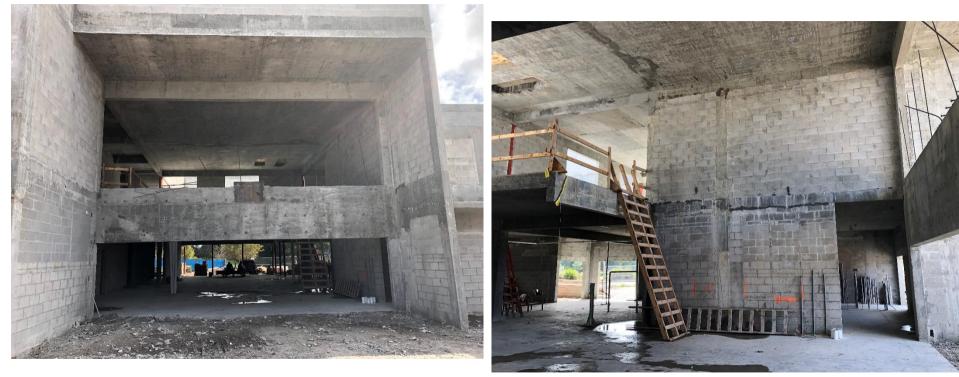

#### Background

Colony West Lighted Suspended Ceiling Sculpture

- Call to Artist issued: December 2019
- PAC recommended artist: Michele Gutlove rejected by Commissioners
- Budget :\$50,000

# **Artwork Requirement**

The artwork should be durable and require minimal ongoing maintenance. The Lighted Suspended Ceiling Sculpture should be designed to complement the clubhouse interior. The artwork will be attached to the ceiling that is situated on the first floor in the entry area of the Clubhouse. A Sculpture designed that is very contemporary and elegant.