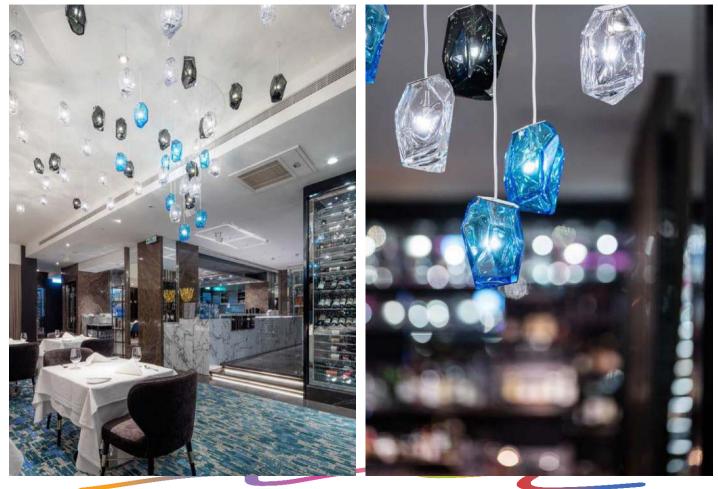

# CRYSTAL ROCK ARIK LEVY 50 Pieces of Crystal Rock, each is in size below suspended on long wire: *Dia 14 3/16" x H 7* 1/16'' + L

Crystal Rock Single Pendant CL017PA Dia 130 × H 180 mm + L Dia 51/8" × H 71/16" + L

Crystal Rock 3 CL017PB Dia 280 × H 180 mm + L Dia 11" × H 71/16"+ L

Crystal Rock 5 CL017PC Dia 360 × H 180 mm + L Dia 143/16" × H 71/16" + L

Primary Material Hand Blown Cut Glass Color Red, Opal, Blue, Clear, Light Amber Surface Finish of Metal Parts Lacquered White Matt / Polished Stainless Steel

LASVIT FOR COLIBRI BOUTIQUE-MALLALMATY / CRYSTAL ROCK/CLUSTER

LASVIT FOR AMBASSADOR, A CUT STEAK HOUSE TAIPEI / CRYSTAL ROCK

LASVIT FOR LEMA STORE SHANGHAI / CRYSTAL ROCK