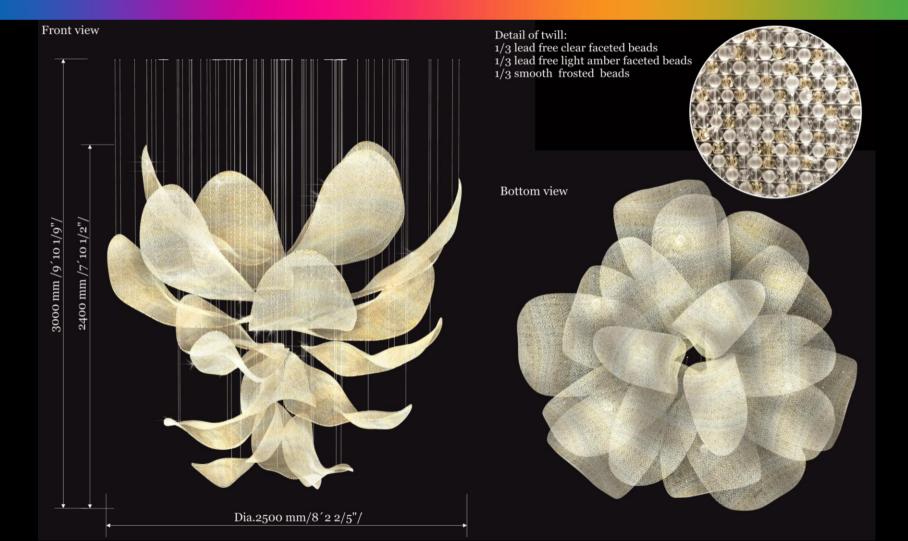

#### Lighted Suspended Ceiling Sculpture Colony West Club House Lobby

Front Entrance South Wall

North Wall

#### Lasvit:

Custom hanging Crystal mesh Twill art piece-this piece does not include lighting-lighting is done by ceiling downlights-Scope of Contractor