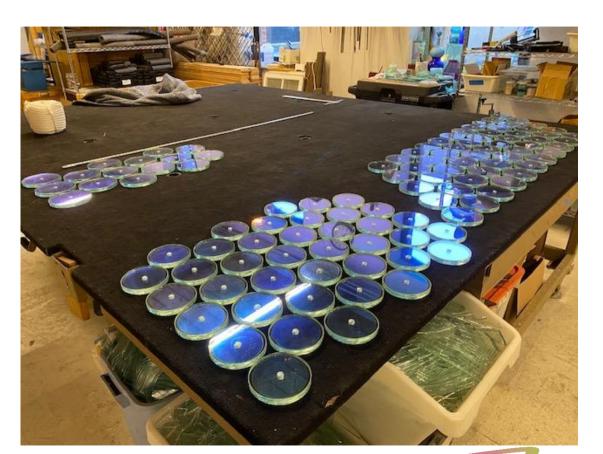

# City of Tamarac's Public Art Program Approved Projects Progress Update

Glass Wall Mural Jim Bowman Progress Update