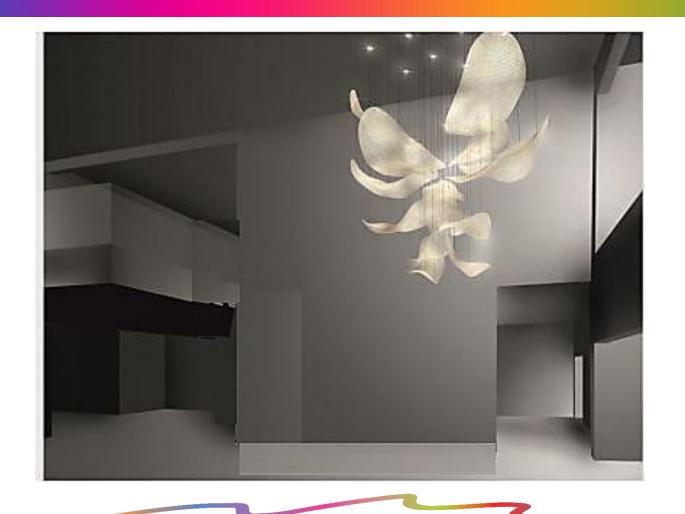

### **Artwork Requirement**

The artwork should be durable and require minimal ongoing maintenance. The Lighted Suspended Ceiling Sculpture should be designed to complement the clubhouse interior. The artwork will be attached to the ceiling that is situated on the first floor in the entry area of the Clubhouse. A Sculpture designed that is very contemporary and elegant.

#### Lighted Suspended Ceiling Sculpture Colony West Club House Lobby

Front Entrance South Wall

North Wall

#### Lasvit:

Custom hanging Crystal mesh Twill art piece-this piece does not include lighting-lighting is done by ceiling downlights-Scope of Contractor