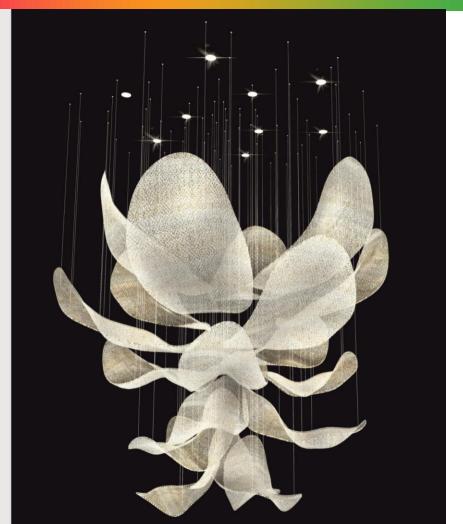

#### Lighted Suspended Ceiling Sculpture Colony West Club House Lobby

Front Entrance South Wall

North Wall

#### Lasvit:

Custom hanging Crystal mesh Twill art piece-this piece does not include lighting-lighting is done by ceiling downlights-Scope of Contractor