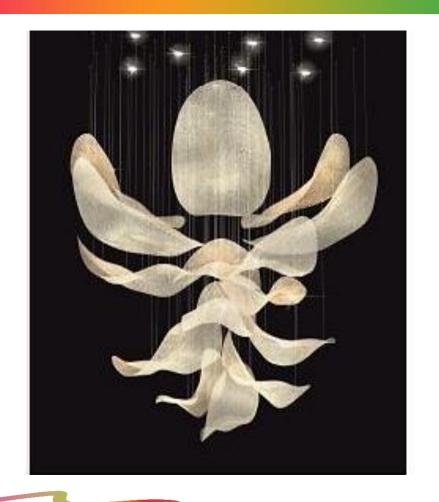

#### Lighted Suspended Ceiling Sculpture Colony West Club House Lobby

Front Entrance South Wall

North Wall

#### Lasvit:

Custom hanging Crystal mesh Twill art piece-this piece does not include lighting-lighting is done by ceiling downlights-Scope of Contractor