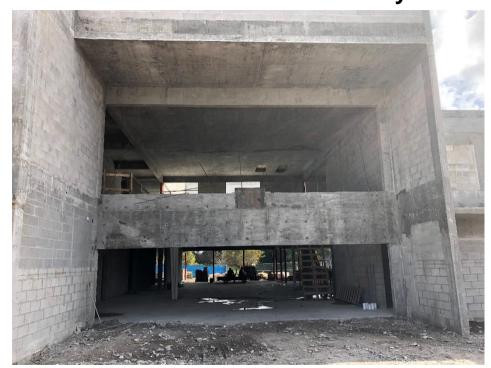

#### Lighted Suspended Ceiling Sculpture Colony West Club House Lobby

Front Entrance South Wall

North Wall