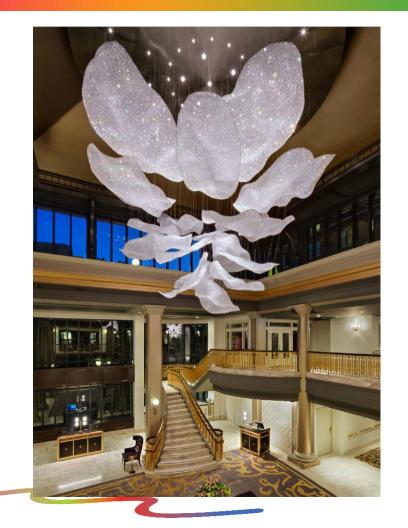

#### **Background**

Colony West Lighted Suspended Ceiling Sculpture

- Call to Artist issued: December 2019
- Original Budget :\$50,000
- New Budget: \$64,500

### **Artwork Requirement**

The artwork should be durable and require minimal ongoing maintenance. The Lighted Suspended Ceiling Sculpture should be designed to complement the clubhouse interior. The artwork will be attached to the ceiling that is situated on the first floor in the entry area of the Clubhouse. A Sculpture designed that is very contemporary and elegant.

#### Lasvit:

Custom hanging Crystal mesh Twill art piece-this piece does not include lighting-lighting is done by ceiling downlights-Scope of Contractor