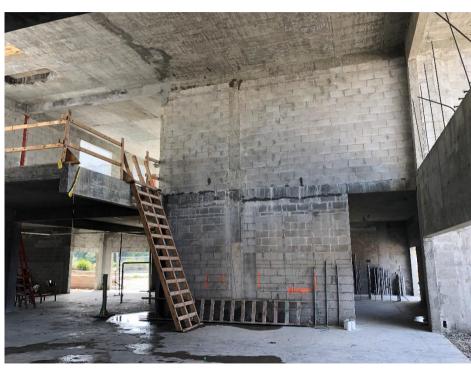

#### Lighted Suspended Ceiling Sculpture Colony West Club House Lobby

Front Entrance South Wall

North Wall