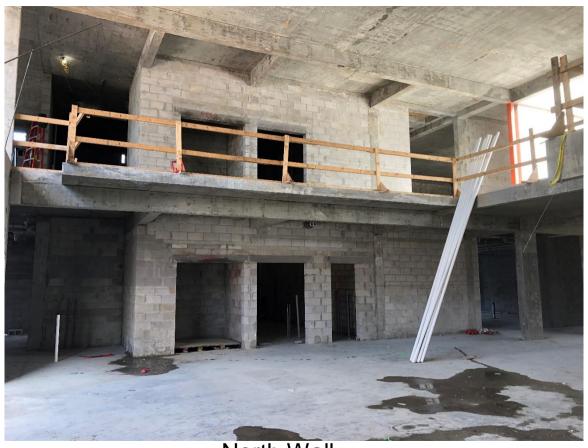

#### Lighted Suspended Ceiling Sculpture Colony West Club House Lobby

Front Entrance South Wall

North Wall