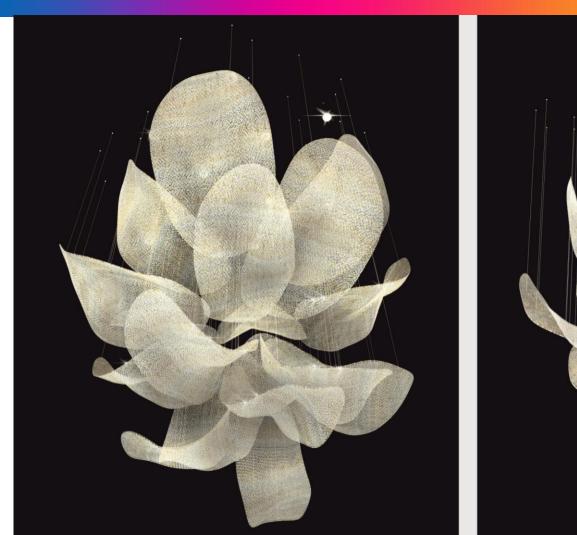

#### Lighted Suspended Ceiling Sculpture Colony West Club House Lobby

Front Entrance South Wall

North Wall

#### Lasvit:

Custom hanging Crystal mesh Twill art piece-this piece does not include lighting-lighting is done by ceiling downlights-Scope of Contractor