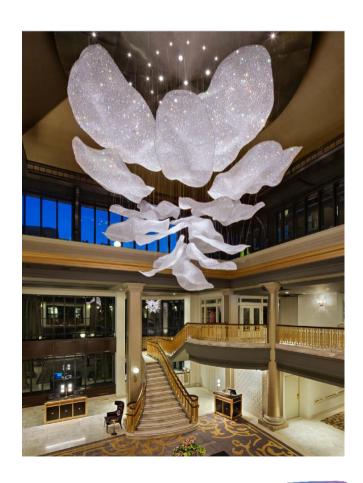

#### Lighted Suspended Ceiling Sculpture Colony West Club House Lobby

Front Entrance South Wall

North Wall

#### Lasvit:

Custom hanging Crystal mesh Twill art piece-this piece does not include lighting-lighting is done by ceiling downlights-Scope of Contractor