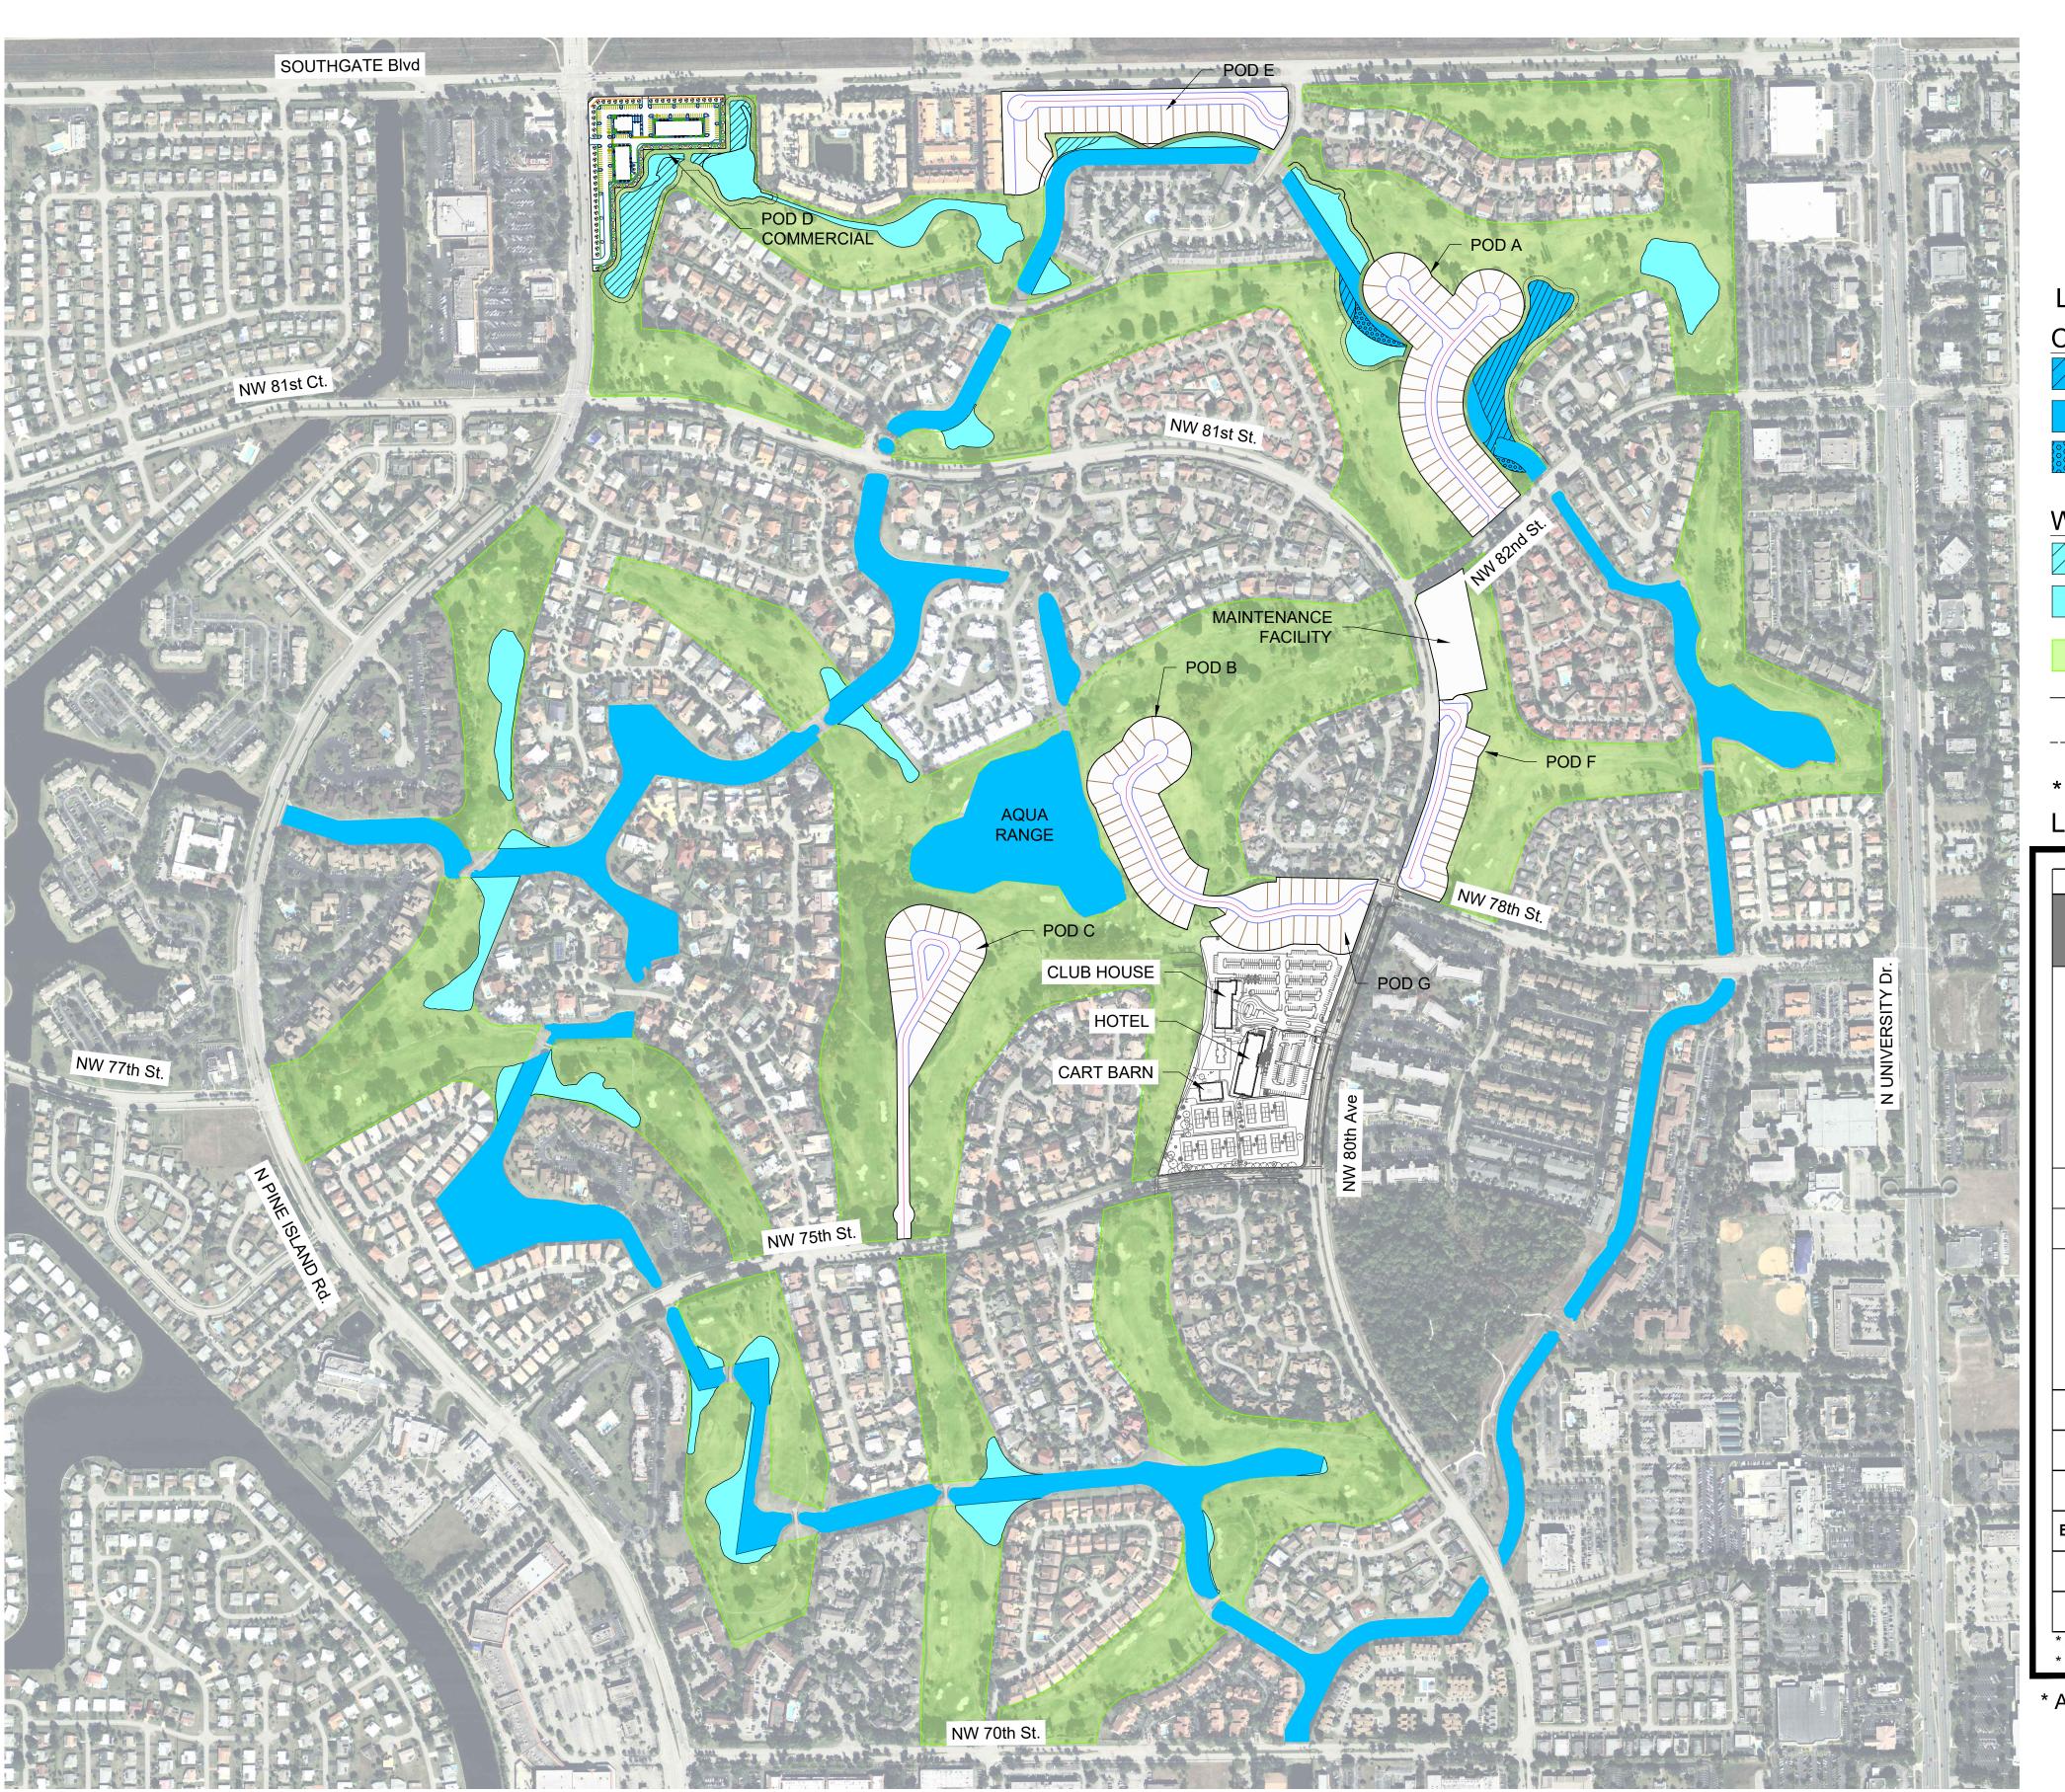

## LEGEND:

CITY OF TAMARAC LAKES

PROPOSED LAKE EXCAVATION

EXISTING

EXISTING WOODMONT LAKE TO BE TRANSFERRED TO THE CITY OF TAMARAC

WOODMONT LAKES

PROPOSED LAKE EXCAVATION

EXISTING

WOODMONT PROPERTY

— PROPOSED POD LIMITS \*

---- PROPOSED EASEMENT

\* ALL PROPOSED DEVELOPMENT IS LOCATED WITHIN PROPERTY BOUNDARIES

| Phase    | Decription of Phase<br>Improvements                     | Pod ID                                                                                         | *Area per<br>Developers<br>Agreement                                                                                                                                                          | +<br>Dwelling<br>Units |
|----------|---------------------------------------------------------|------------------------------------------------------------------------------------------------|-----------------------------------------------------------------------------------------------------------------------------------------------------------------------------------------------|------------------------|
|          | Clubhouse Parcel "A" Dev.<br>Agreement                  |                                                                                                | 11.24 ac.                                                                                                                                                                                     |                        |
|          | Clubhouse Parcel " Golf Course"                         |                                                                                                | 0.76 ac.                                                                                                                                                                                      |                        |
| 1        | Total Clubhouse Parcel Before Deducted Hotel Parcel     |                                                                                                | 12.00 ac.                                                                                                                                                                                     |                        |
|          | Hotel Parcel                                            |                                                                                                | 2.115 ac.                                                                                                                                                                                     |                        |
|          | Total Clubhouse Parcel                                  |                                                                                                | Agreement  11.24 ac.  0.76 ac.  12.00 ac.  2.115 ac.  9.125 ac.  87.38 ac.  POD D 4.58 ac.  POD B 6.95 ac.  POD C 5.50 ac.  POD E 6.61 ac.  POD G 3.41 ac.  POD G 3.00 ac.                    |                        |
| 2        | 9 Hole Golf Course Improvements                         |                                                                                                | 87.38 ac.                                                                                                                                                                                     |                        |
| 3        | Commercial Parcel                                       | POD D                                                                                          | 4.58 ac.                                                                                                                                                                                      |                        |
|          |                                                         | POD A                                                                                          | Agreement  11.24 ac.  0.76 ac.  12.00 ac.  2.115 ac.  9.125 ac.  87.38 ac.  4.58 ac.  9.47 ac. 6.95 ac. 5.50 ac. 6.61 ac. 3.41 ac. 3.00 ac. 2.3 ac.  37.24 ac.  0.ac. *                       | 51                     |
|          |                                                         | POD B                                                                                          | 6.95 ac.                                                                                                                                                                                      | 30                     |
|          | Residential Parcels+                                    | POD D 4.58 ac.  POD A 9.47 ac.  POD B 6.95 ac.  POD C 5.50 ac.  POD E 6.61 ac.  POD F 3.41 ac. | 19                                                                                                                                                                                            |                        |
| 4        | Maintenance Facilities                                  | POD E                                                                                          | 6.61 ac.                                                                                                                                                                                      | 20                     |
|          |                                                         |                                                                                                | 3.41 ac.                                                                                                                                                                                      | 14                     |
|          |                                                         |                                                                                                | Carl Na you don't have also                                                                                                                                                                   | 18                     |
|          |                                                         | MAINTENANCE                                                                                    | Agreement  11.24 ac.  0.76 ac.  12.00 ac.  2.115 ac.  9.125 ac.  87.38 ac.  4.58 ac.  9.47 ac. 6.95 ac. 5.50 ac. 6.61 ac. 3.41 ac. 3.00 ac. 2.3 ac.  7.24 ac.  0.ac. *  53.83 ac.  141.02 ac. |                        |
|          | Total Residential +<br>Maintenance Faciities            |                                                                                                | 37.24 ac.                                                                                                                                                                                     | 152                    |
| 5        | Aqua Rage                                               |                                                                                                | 0.ac. *                                                                                                                                                                                       |                        |
|          | Total Development Parcels                               |                                                                                                | 53.83 ac.                                                                                                                                                                                     |                        |
| Existing | 18 Hole Golf Course                                     |                                                                                                | 141.02 ac.                                                                                                                                                                                    |                        |
|          | Total Woodmont CC Property before Hotel Pacel Deduction |                                                                                                | 282.22 ac.                                                                                                                                                                                    |                        |
|          | Total Woodmont CC Property                              |                                                                                                | 279.98                                                                                                                                                                                        |                        |

\* Lot Count from Dev. Agreement (DJD org. Layout - PAD A-45,Pod B-30, Pod E-22)

\* AQUA RANGE LAKE OWNED BY THE CITY OF TAMARAC

| 7.0        | DB             | 5th SUBMISSION<br>SITE PLAN AMENDMENT                                                                | 20-09-18         |
|------------|----------------|------------------------------------------------------------------------------------------------------|------------------|
| 6.1        | DB             | 4th SUBMISSION<br>SITE PLAN AMENDMENT                                                                | 19-10-24         |
| 6          | KP             | BRAND REVIEW                                                                                         | 19-08-09         |
| 5.3        | DB             | 3rd FULL SUBMISSION<br>SITE PLAN AMENDMENT                                                           | 19-07-31         |
| 5.1        | DB             | SIGN OFF ON CHANGES CART BARN<br>FIRE ROUTE                                                          | 19-07-22         |
| 4          | DB             | 3rd Interm Submission<br>Site Plan Amendment - 1 Less Floor                                          | 19-06-27         |
| 3          | DB             | 2nd SUBMISSION<br>SITE PLAN AMENDMENT                                                                | 19-04-02         |
| 2          | DB             | FIRST SUBMISSION<br>SITE PLAN AMENDMENT                                                              | 19-01-28         |
| 1          | DB             | PRE-CONSULTATION - DESIGN REV 6                                                                      | 18-12-07         |
| ISSUE      | BY             | DESCRIPTION                                                                                          | DATE<br>YY-MM-DD |
| GENI       | ERAL           | NOTES:                                                                                               |                  |
| MAR<br>CON | KED '<br>IFIGU | CALE DRAWINGS. USE ONLY DRAW<br>"ISSUED FOR CONSTRUCTION". VERIF<br>RATIONS & DIMENSIONS ON SITE BEF | Y<br>FORE        |